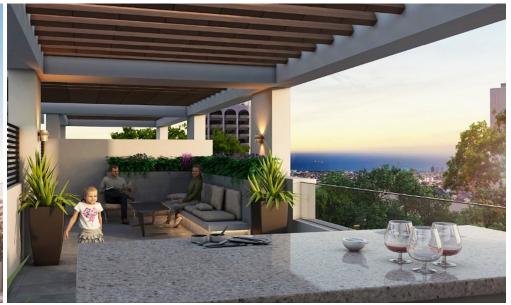

## 2 Bedroom Apartment for Sale in Limassol - Neapolis

Reference ID: #SA31587Price details: €680,000 +VATTwo-bedroom Penthouse with a private Roof Garden, located in prime location of Neapolis area, in Limassol, only 100 meters from the beach. The building consists of 8 apartments and is ideally situated in a high-demand location, only 2 minutes' walk to the beach and a few minutes to Alphamega supermarket, and all other amenities and services. Available for sale two 2-bedroom penthouse apartmentss. Internal area: 97 sq.m, Covered verandas: 18,7 sq.m, Roof Garden: 48-51 sq.m.2 bedrooms (both with ensuite bathrooms) + 1 guest/wc. 1 parking space, 1 storage room. Panoramic double-glazed aluminium windows. Built-in kitchen and wardro...

## Amenities Location

• Storage room

Location: Limassol - Neapolis
Region: Limassol

Coordinates: 34.688678432013 / 33.066859505848

**Price: €680 000 + VAT** 

VAT for this property is €34,000 or €129,200. VAT usually is 19%. If it is your first purchase of property, you can have VAT reduced to 5% for the first 150sq.m. of the property.