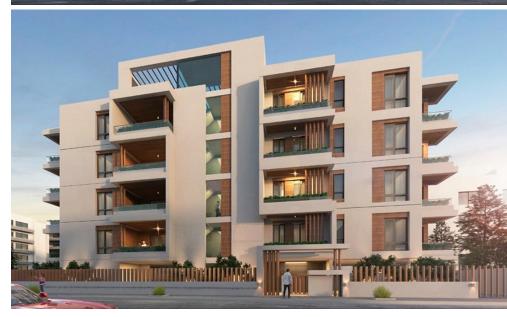

## 2 Bedroom Apartment for Sale in Limassol - Neapolis

Reference ID: #SA31587Price details: €680,000 +VATTwo-bedroom Penthouse with a private Roof Garden, located in prime location of Neapolis area, in Limassol, only 100 meters from the beach. The building consists of 8 apartments and is ideally situated in a high-demand location, only 2 minutes' walk to the beach and a few minutes to Alphamega supermarket, and all other amenities and services. Available for sale two 2-bedroom penthouse apartmentss. Internal area: 97 sq.m, Covered verandas: 18,7 sq.m, Roof Garden: 48-51 sq.m.2 bedrooms (both with ensuite bathrooms) + 1 guest/wc. 1 parking space, 1 storage room. Panoramic double-glazed aluminium windows. Built-in kitchen and wardro...