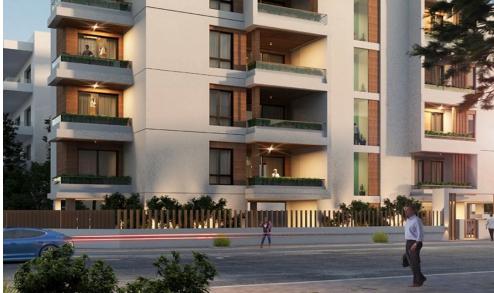

## 2 Bedroom Apartment for Sale in Limassol - Neapolis

Reference ID: #SA31587Price details: €680,000 +VATTwo-bedroom Penthouse with a private Roof Garden, located in prime location of Neapolis area, in Limassol, only 100 meters from the beach. The building consists of 8 apartments and is ideally situated in a high-demand location, only 2 minutes' walk to the beach and a few minutes to Alphamega supermarket, and all other amenities and services. Available for sale two 2-bedroom penthouse apartmentss. Internal area: 97 sq.m, Covered verandas: 18,7 sq.m, Roof Garden: 48-51 sq.m.2 bedrooms (both with ensuite bathrooms) + 1 guest/wc. 1 parking space, 1 storage room. Panoramic double-glazed aluminium windows. Built-in kitchen and wardro...