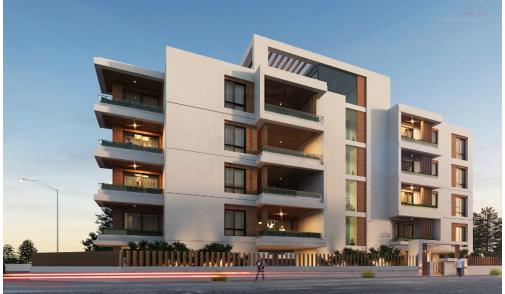

## 2 Bedroom Apartment for Sale in Limassol - Neapolis

Reference ID: #SA31587Price details: €680,000 +VATTwo-bedroom Penthouse with a private Roof Garden, located in prime location of Neapolis area, in Limassol, only 100 meters from the beach. The building consists of 8 apartments and is ideally situated in a high-demand location, only 2 minutes' walk to the beach and a few minutes to Alphamega supermarket, and all other amenities and services. Available for sale two 2-bedroom penthouse apartmentss. Internal area: 97 sq.m, Covered verandas: 18,7 sq.m, Roof Garden: 48-51 sq.m.2 bedrooms (both with ensuite bathrooms) + 1 guest/wc. 1 parking space, 1 storage room. Panoramic double-glazed aluminium windows. Built-in kitchen and wardro...