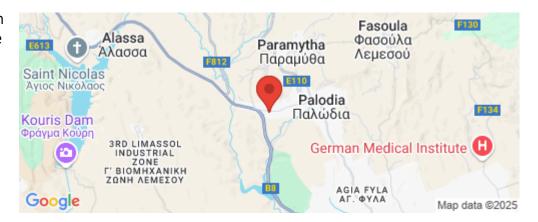

## 28,949m<sup>2</sup> Plot for Sale in Palodeia, Limassol District

Reference ID: #SA31564Price details: €2,000,000 +VATBig field for sale in Palodia Community, in Limassol District. It has good access to the village centre, the neighbouring villages and to the center of Limassol Municipality.It is suitable for the development of schools, clinics and hospitals.

Amenities Location

**Location:** Palodeia Region: **Limassol** 

Coordinates: 34.743238819301 / 32.987971353213

Price: €2 000 000 + VAT

VAT for this property is €378,549 or €380,000. VAT usually is 19%. If it is your first purchase of property, you can have VAT reduced to 5% for the first 150sq.m. of the property.