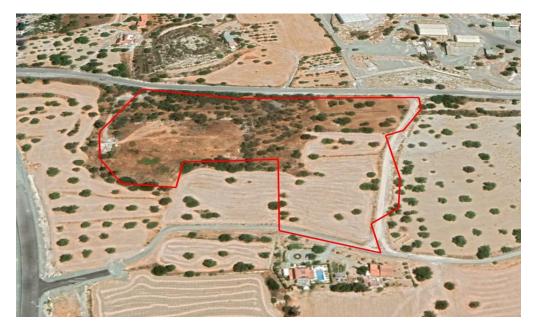

## 28,949m<sup>2</sup> Plot for Sale in Palodeia, Limassol District

Reference ID: #SA31564Price details: €2,000,000 +VATBig field for sale in Palodia Community, in Limassol District. It has good access to the village centre, the neighbouring villages and to the center of Limassol Municipality.It is suitable for the development of schools, clinics and hospitals.

| Property Info |       | Plot / Area I | nfo   | Additional info  |                       |  |
|---------------|-------|---------------|-------|------------------|-----------------------|--|
|               |       |               |       | Reference Number | SA31564               |  |
| Covered Area  | 28949 | Plot area     | 28949 | Property type    | <b>Land and Plots</b> |  |
|               |       |               |       | Condition        | <b>Brand New</b>      |  |