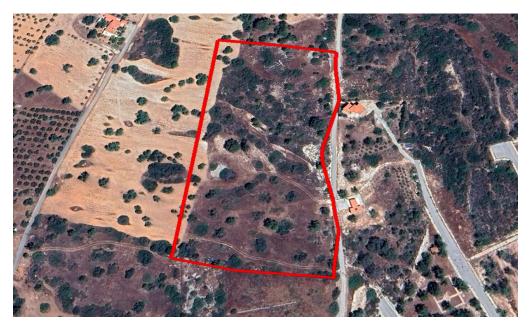

## 25,753m<sup>2</sup> Plot for Sale in Souni, Limassol District

Reference ID: #SA31537Price details: €1,350,000Residential land for sale in the area of Zanakia enjoying nice seaviews. Ideal for a residential development, holiday homes or plot division. Size: 25,753m2Building Density: H6(70%) - 20% and H7(30%) - 15%