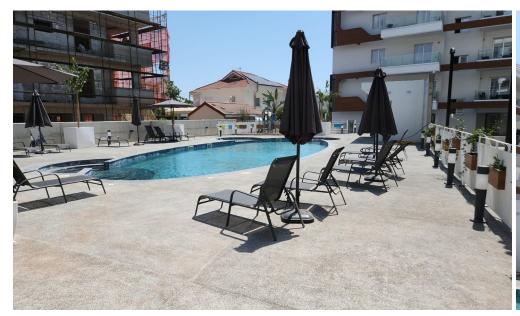

### 1 Bedroom Apartment for Sale in Limassol - Zakaki

Reference ID: #SA31402Price details: €241,000 +VATOne bedroom apartment for sale in Zakaki area, few steps away from the new ongoing project of Casino and the Shopping Mall of Limassol.It's apartments are contemporary designed and builted with high standards.Parking and store room for each apartmentExcellent communal leisure area with swimming pool, BBQ area and playground for children.There are two 1-bedroom apartments available.Covered area:50 sq.m.Covered veranda:14 sq.m.Prices: €241,000-€257,000PLUS V.A.T