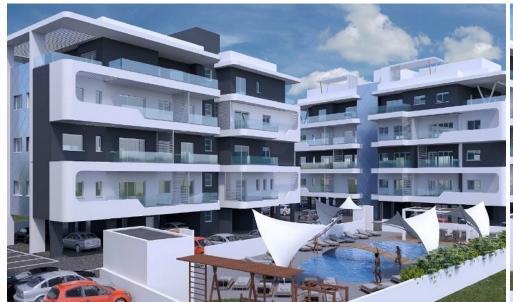

### 1 Bedroom Apartment for Sale in Limassol - Zakaki

Reference ID: #SA31402Price details: €241,000 +VATOne bedroom apartment for sale in Zakaki area, few steps away from the new ongoing project of Casino and the Shopping Mall of Limassol.It's apartments are contemporary designed and builted with high standards.Parking and store room for each apartmentExcellent communal leisure area with swimming pool, BBQ area and playground for children.There are two 1-bedroom apartments available.Covered area:50 sq.m.Covered veranda:14 sq.m.Prices: €241,000-€257,000PLUS V.A.T