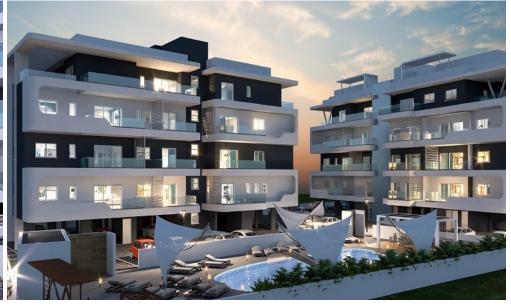

### 1 Bedroom Apartment for Sale in Limassol - Zakaki

Reference ID: #SA31402Price details: €241,000 +VATOne bedroom apartment for sale in Zakaki area, few steps away from the new ongoing project of Casino and the Shopping Mall of Limassol.It's apartments are contemporary designed and builted with high standards.Parking and store room for each apartmentExcellent communal leisure area with swimming pool, BBQ area and playground for children.There are two 1-bedroom apartments available.Covered area:50 sq.m.Covered veranda:14 sq.m.Prices: €241,000-€257,000PLUS V.A.T

### Amenities Location

• Storage room

Location: Limassol - Zakaki
Region: Limassol

Coordinates: 34.658399528981 / 33.007094029643

Price: €241 000 + VAT

VAT for this property is €12,050 or €45,790. VAT usually is 19%. If it is your first purchase of property, you can have VAT reduced to 5% for the first 150sq.m. of the property.