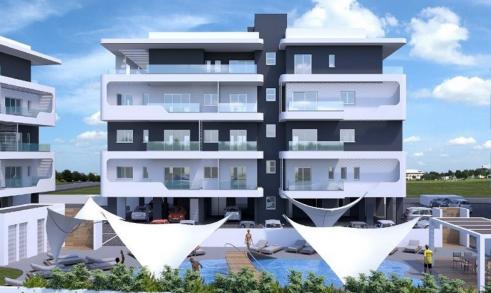

### 1 Bedroom Apartment for Sale in Limassol - Zakaki

Reference ID: #SA31402Price details: €241,000 +VATOne bedroom apartment for sale in Zakaki area, few steps away from the new ongoing project of Casino and the Shopping Mall of Limassol.It's apartments are contemporary designed and builted with high standards.Parking and store room for each apartmentExcellent communal leisure area with swimming pool, BBQ area and playground for children.There are two 1-bedroom apartments available.Covered area:50 sq.m.Covered veranda:14 sq.m.Prices: €241,000-€257,000PLUS V.A.T