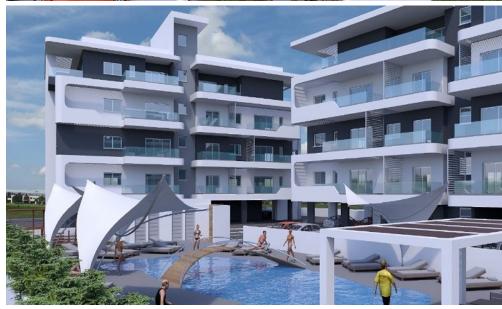

### 1 Bedroom Apartment for Sale in Limassol - Zakaki

Reference ID: #SA31402Price details: €241,000 +VATOne bedroom apartment for sale in Zakaki area, few steps away from the new ongoing project of Casino and the Shopping Mall of Limassol.It's apartments are contemporary designed and builted with high standards.Parking and store room for each apartmentExcellent communal leisure area with swimming pool, BBQ area and playground for children.There are two 1-bedroom apartments available.Covered area:50 sq.m.Covered veranda:14 sq.m.Prices: €241,000-€257,000PLUS V.A.T