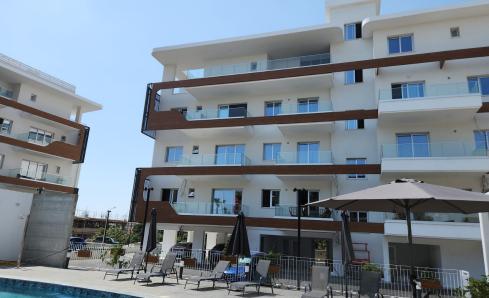

### 1 Bedroom Apartment for Sale in Limassol - Zakaki

Reference ID: #SA31402Price details: €241,000 +VATOne bedroom apartment for sale in Zakaki area, few steps away from the new ongoing project of Casino and the Shopping Mall of Limassol.It's apartments are contemporary designed and builted with high standards.Parking and store room for each apartmentExcellent communal leisure area with swimming pool, BBQ area and playground for children.There are two 1-bedroom apartments available.Covered area:50 sq.m.Covered veranda:14 sq.m.Prices: €241,000-€257,000PLUS V.A.T