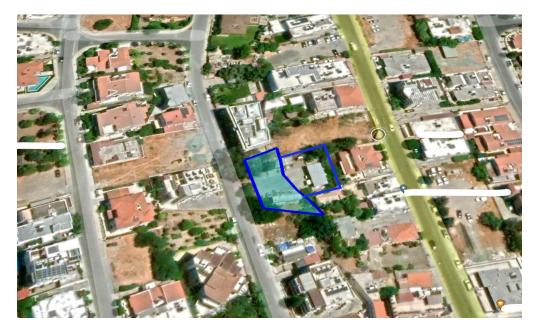

## 982m<sup>2</sup> Plot for Sale in Limassol - Mesa Geitonia

Reference ID: #SA31267Price details: €900,000 +VATResidential Land for sale in Kapsalos , located in a quit area with easy access to both the highway and to the city centre. It is close to all amenities such as supermarkets, schools, banks, etc.Area: 982m2Category: FIELDZone: Ka5Zone Description AREAS WITH RESIDENTIAL TERRITORIAL USEConstruction: 100%Coverage: 50%Floors: 3Height: 13.5mPLUS V.A.T