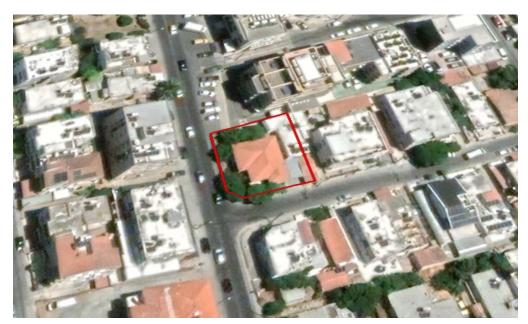

## 515m<sup>2</sup> Plot for Sale in Limassol - Kapsalos

Reference ID: #SA31215Price details: €950,000Commercial plot of 515sq.m in Kapsalos area, Limassol district.Ideal for a commercial building. In the plot there are already two houses.Located in the city center in one of the most busiest streets of Limassol.Zone: Eb4Construction: 140%Coverage: 50%Floors: 4Height: 17m