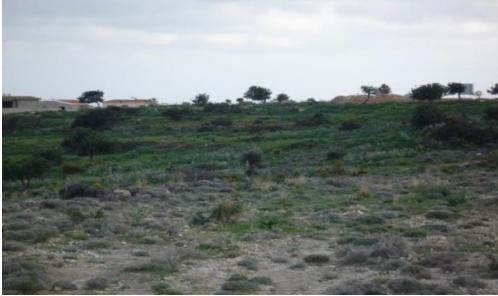

## 6,689m<sup>2</sup> Plot for Sale in Pissouri, Limassol District

Reference ID: #SA31173Price details: €1,600,000 +VATPlot for sale in Pissouri village, Limassol district. The immediate area comprises of developed parcels of land. The plot is 6689 m², at the top of the mountain overlooking the sea and the main road leads to the beach. The asset falls within touristic planning zone T3y:25% building density, 20% coverage, 3 floors and a maximum height of 13.1m