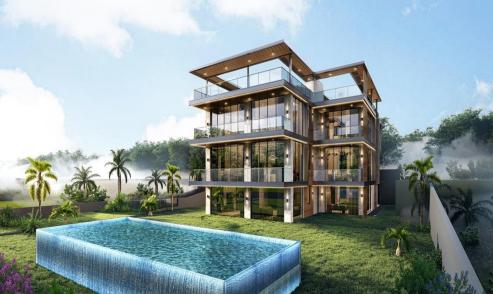

## 2 Bedroom Apartment for Sale in Germasogeia, Limassol District

Reference ID: #SA31118Price details: €548,000 +VATThis contemporary designed residential building with partially sea and hill views, is located in the luxury Green Areas of Germasogeia Limassol, offering its residents a unique and modern living experience.It's near all amenities, only 5-minute drive proximately to Foley's school and German hospial, 3 minutes' drive to Germasogeia roundabout to access highway easily.This low-rise building including a lower terrain floor level, consisting only 9 spacious & luxury apartments, Including 6 standard two-Bedroom apartments and 3 penthouses with huge roof-gardens.This unique property will be made with imported premium lux...