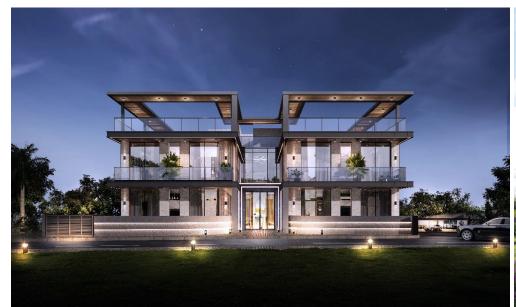

## 2 Bedroom Apartment for Sale in Germasogeia, Limassol District

Reference ID: #SA31118Price details: €548,000 +VATThis contemporary designed residential building with partially sea and hill views, is located in the luxury Green Areas of Germasogeia Limassol, offering its residents a unique and modern living experience.It's near all amenities, only 5-minute drive proximately to Foley's school and German hospial, 3 minutes' drive to Germasogeia roundabout to access highway easily.This low-rise building including a lower terrain floor level, consisting only 9 spacious & luxury apartments, Including 6 standard two-Bedroom apartments and 3 penthouses with huge roof-gardens.This unique property will be made with imported premium lux...