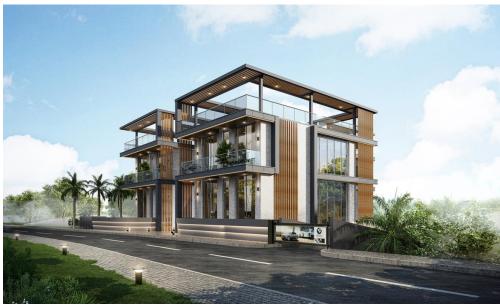

## 2 Bedroom Apartment for Sale in Germasogeia, Limassol District

Reference ID: #SA31118Price details: €548,000 +VATThis contemporary designed residential building with partially sea and hill views, is located in the luxury Green Areas of Germasogeia Limassol, offering its residents a unique and modern living experience.It's near all amenities, only 5-minute drive proximately to Foley's school and German hospial, 3 minutes' drive to Germasogeia roundabout to access highway easily.This low-rise building including a lower terrain floor level, consisting only 9 spacious & luxury apartments, Including 6 standard two-Bedroom apartments and 3 penthouses with huge roof-gardens.This unique property will be made with imported premium lux...