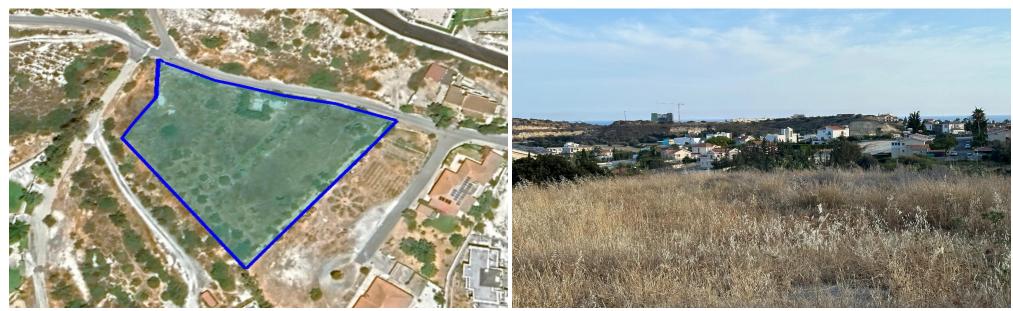

### 4,544m<sup>2</sup> Plot for Sale in Agios Tychonas, Limassol District

Reference ID: #SA31102Price details: €2,000,000Land for sale in the area of Agios Tychonas with easy access to the highway and nice views. Having a flat surface the property is ideal for one villa or a development for a housing complex.Size: 4544m2Building Density: 30%Coverage Ratio: 20%VAT NOT APPLICABLE

| Property Info |      | Plot / Area Info |      | Additional info  |                |
|---------------|------|------------------|------|------------------|----------------|
|               |      |                  |      | Reference Number | SA31102        |
| Covered Area  | 4544 | Plot area        | 4544 | Property type    | Land and Plots |
|               |      |                  |      | Condition        | Pre-Owned      |
|               |      |                  |      |                  |                |