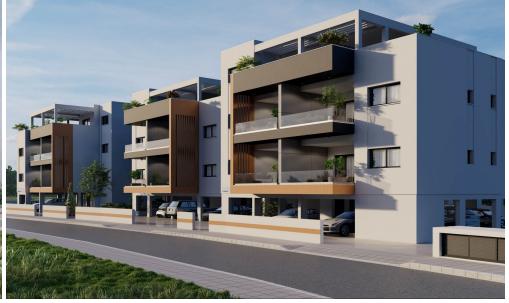

## 2 Bedroom Apartment for Sale in Parekklisia, Limassol District

Reference ID: #SA31088Price details: €275,000 +VATProject consisting of 3 new buildings located in the residential and convenient area of Pareklissia, Limassol.Composed of 1, 2 & 3 bedroom apartments and strategically located at just 3 minutes from the highway and 6 minutes from the beach.Project Details: Quiet & Residential Area. 3 Buildings. 1, 2 & 3 Bedroom Apartments. Penthouses with Roof Terraces. 3 minutes from the Highway. 6 minutes from the Beach. 10 minutes from Amathus Beach HotelAvailable for sale six 2-bedroom apartments.Prices start from €275,000 up to €300,000.Covered area 78-88 sq.m.Covered veranda 13-20 sq.m.Delivery Sept 2027PLUS V.A.T