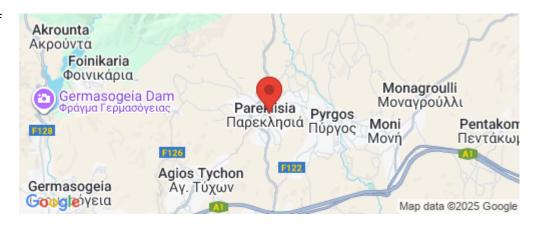

## Amenities Location

• Storage room

Location: Parekklisia Region: Limassol

Coordinates: 34.743831276106 / 33.161518490568

Price: €275 000 + VAT

VAT for this property is €13,750 or €52,250. VAT usually is 19%. If it is your first purchase of property, you can have VAT reduced to 5% for the first 150sq.m. of the property.