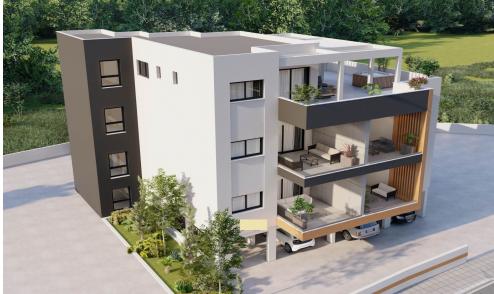

## 2 Bedroom Apartment for Sale in Parekklisia, Limassol District

Reference ID: #SA31088Price details: €275,000 +VATProject consisting of 3 new buildings located in the residential and convenient area of Pareklissia, Limassol.Composed of 1, 2 & 3 bedroom apartments and strategically located at just 3 minutes from the highway and 6 minutes from the beach.Project Details: Quiet & Residential Area. 3 Buildings. 1, 2 & 3 Bedroom Apartments. Penthouses with Roof Terraces. 3 minutes from the Highway. 6 minutes from the Beach. 10 minutes from Amathus Beach HotelAvailable for sale six 2-bedroom apartments.Prices start from €275,000 up to €300,000.Covered area 78-88 sq.m.Covered veranda 13-20 sq.m.Delivery Sept 2027PLUS V.A.T