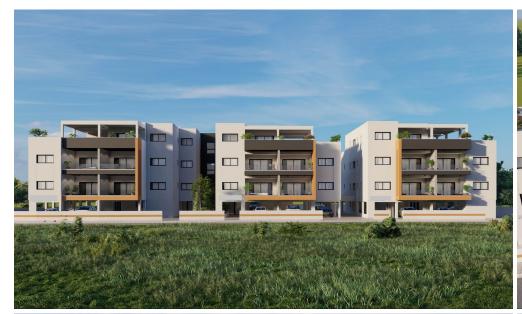

## 2 Bedroom Apartment for Sale in Parekklisia, Limassol District

Reference ID: #SA31088Price details: €275,000 +VATProject consisting of 3 new buildings located in the residential and convenient area of Pareklissia, Limassol.Composed of 1, 2 & 3 bedroom apartments and strategically located at just 3 minutes from the highway and 6 minutes from the beach.Project Details: Quiet & Residential Area. 3 Buildings. 1, 2 & 3 Bedroom Apartments. Penthouses with Roof Terraces. 3 minutes from the Highway. 6 minutes from the Beach. 10 minutes from Amathus Beach HotelAvailable for sale six 2-bedroom apartments.Prices start from €275,000 up to €300,000.Covered area 78-88 sq.m.Covered veranda 13-20 sq.m.Delivery Sept 2027PLUS V.A.T