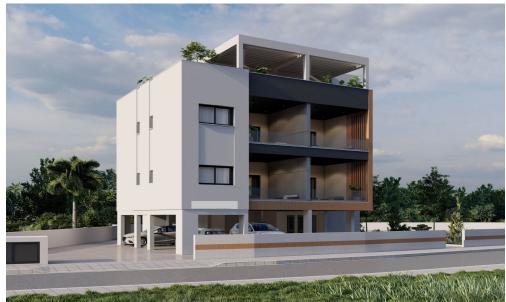

## 2 Bedroom Apartment for Sale in Parekklisia, Limassol District

Reference ID: #SA31088Price details: €275,000 +VATProject consisting of 3 new buildings located in the residential and convenient area of Pareklissia, Limassol.Composed of 1, 2 & 3 bedroom apartments and strategically located at just 3 minutes from the highway and 6 minutes from the beach.Project Details: Quiet & Residential Area. 3 Buildings. 1, 2 & 3 Bedroom Apartments. Penthouses with Roof Terraces. 3 minutes from the Highway. 6 minutes from the Beach. 10 minutes from Amathus Beach HotelAvailable for sale six 2-bedroom apartments.Prices start from €275,000 up to €300,000.Covered area 78-88 sq.m.Covered veranda 13-20 sq.m.Delivery Sept 2027PLUS V.A.T