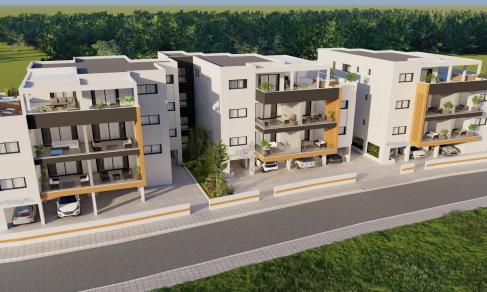

## 2 Bedroom Apartment for Sale in Parekklisia, Limassol District

Reference ID: #SA31088Price details: €275,000 +VATProject consisting of 3 new buildings located in the residential and convenient area of Pareklissia, Limassol.Composed of 1, 2 & 3 bedroom apartments and strategically located at just 3 minutes from the highway and 6 minutes from the beach.Project Details: Quiet & Residential Area. 3 Buildings. 1, 2 & 3 Bedroom Apartments. Penthouses with Roof Terraces. 3 minutes from the Highway. 6 minutes from the Beach. 10 minutes from Amathus Beach HotelAvailable for sale six 2-bedroom apartments.Prices start from €275,000 up to €300,000.Covered area 78-88 sq.m.Covered veranda 13-20 sq.m.Delivery Sept 2027PLUS V.A.T