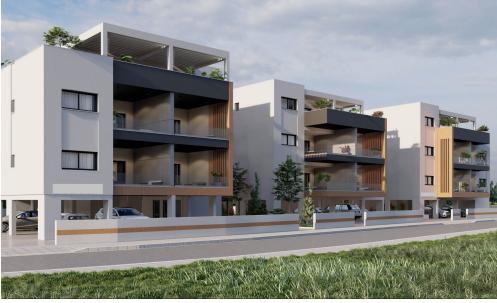

## 2 Bedroom Apartment for Sale in Parekklisia, Limassol District

Reference ID: #SA31088Price details: €275,000 +VATProject consisting of 3 new buildings located in the residential and convenient area of Pareklissia, Limassol.Composed of 1, 2 & 3 bedroom apartments and strategically located at just 3 minutes from the highway and 6 minutes from the beach.Project Details: Quiet & Residential Area. 3 Buildings. 1, 2 & 3 Bedroom Apartments. Penthouses with Roof Terraces. 3 minutes from the Highway. 6 minutes from the Beach. 10 minutes from Amathus Beach HotelAvailable for sale six 2-bedroom apartments.Prices start from €275,000 up to €300,000.Covered area 78-88 sq.m.Covered veranda 13-20 sq.m.Delivery Sept 2027PLUS V.A.T