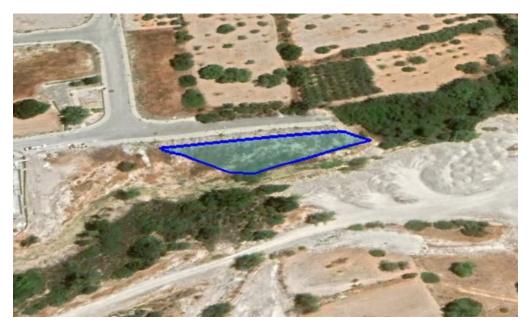

## 667m<sup>2</sup> Plot for Sale in Palodeia, Limassol District

Reference ID: #SA31084Price details: €160,000Residential land for sale in Palodia, Limassol district. The immediate vicinity is characterized by residential development with houses. The plot has an irregular shape with flat surface and abuts on a public road. The plot is very close to Heritage private school. Plot area: 667m2