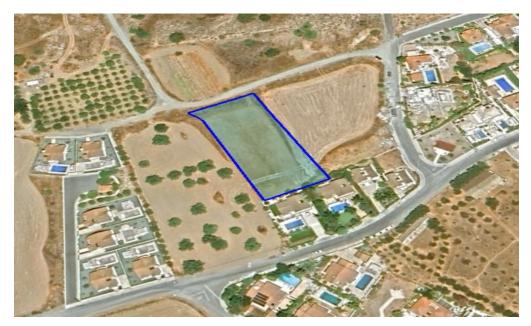

## 3,100m<sup>2</sup> Plot for Sale in Moni, Limassol District

Reference ID: #SA31064Price details: €390,000 +VATResidential field in an attractive and quiet area in Moni Community in Limassol District.It is located at a distance of 800 meters (approx.) north of the community center.It is located in a residential area just 1 km from the Nicosia – Limassol motorway (A1) and all amenities nearby such as schools, supermarkets and other facilities.It can be developed as a single property (with residential developments) or can be divided into plots.The low building density is guarantee for an organized building and living environment.Planning zone: H5Building Coefficient: 30%Coverage Coefficient: 20%Maximum Floors Allowed: 2Maximum Building H...