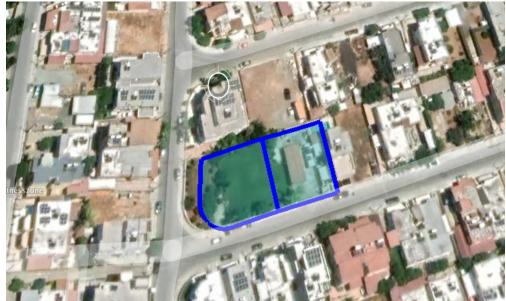

## 1,050m<sup>2</sup> Plot for Sale in Limassol - Omonoia

Reference ID: #SA31041Price details: €1,100,000 +VATResidential 1050m2 land in Zakaki very close new Casino Resort, shopping mall, new port and Lady's Mile sandy beach. There is preliminary study which can build 1100m2.Building Density: 100%Building cover: 50%Height: 13m.PLUS V.A.T

Plot area 1050 **Additional info** 

Reference Number

Property type Condition

SA31041

**Land and Plots** 

**Pre-Owned** 

**Amenities** Location

Location: Limassol - Omonoia