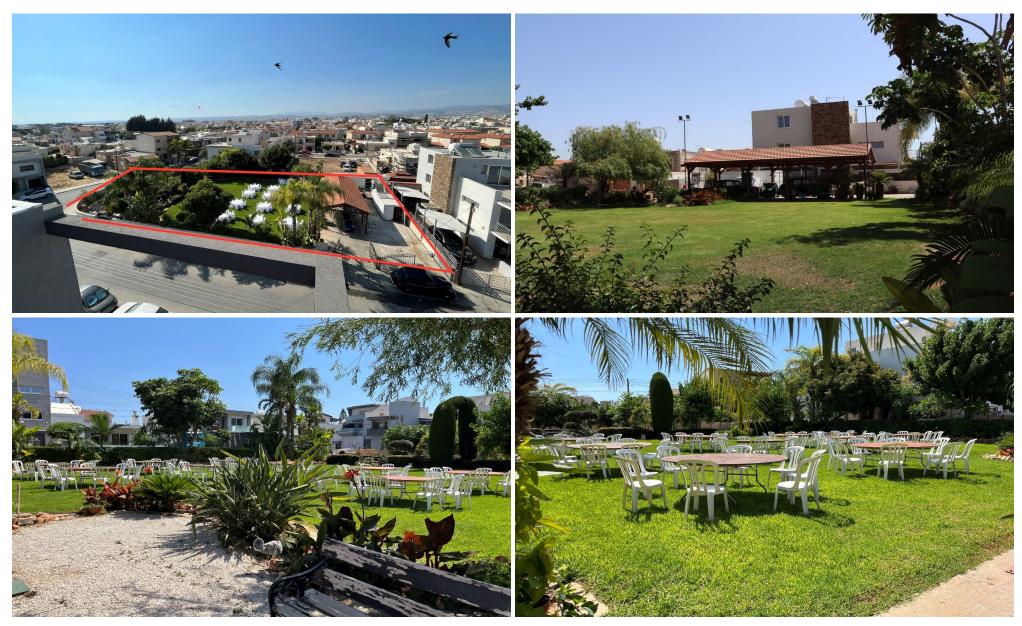

## 1,050m<sup>2</sup> Plot for Sale in Limassol - Omonoia

Reference ID: #SA31041Price details: €1,100,000 +VATResidential 1050m2 land in Zakaki very close new Casino Resort, shopping mall, new port and Lady's Mile sandy beach. There is preliminary study which can build 1100m2.Building Density: 100%Building cover: 50%Height: 13m.PLUS V.A.T

Plot area 1050 **Additional info** 

Reference Number

Property type Condition

SA31041

**Land and Plots** 

**Pre-Owned** 

**Amenities** Location

Location: Limassol - Omonoia