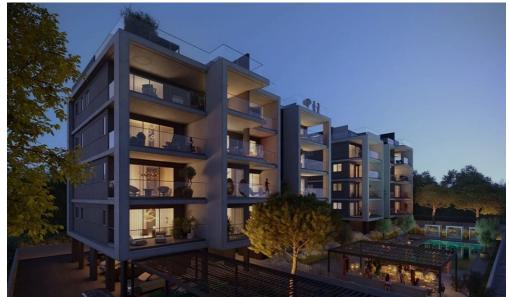

## 2 Bedroom Apartment for Sale in Germasogeia - Tourist Area, Limassol District

Reference ID: #SA31036Price details: €710,000 +VATContemporary residence consisting of 26 units in Germasogeia, Limassol district.Location: quiet residential place in Limassol's tourist area900 meters to the sandy beachesBreathtaking panoramic city views from each apartmentResidents will enjoy the opulence of spacious living areas with floor-to-ceiling windows that allow natural light to flow through the space giving it that sense of freedom. These homes are designed with the best high-quality materials and high standards of finish, where premium aesthetics fuse with elevated comforted high-spec functionality. Each unique penthouse boasts effortless luxury that is further enhanced b...