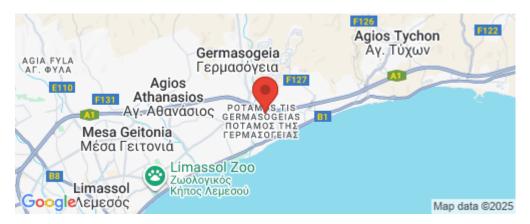

## Amenities Location

• Storage room

Location: Germasogeia - Tourist Area
Region: Limassol

Coordinates: 34.705231980355 / 33.092938546442

Air Conditioning

**Price: €710 000 + VAT** 

VAT for this property is €35,500 or €134,900. VAT usually is 19%. If it is your first purchase of property, you can have VAT reduced to 5% for the first 150sq.m. of the property.