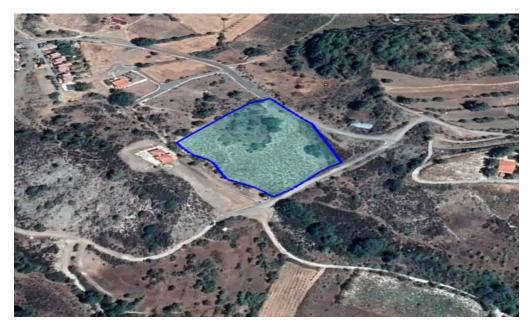

## 11,477m<sup>2</sup> Plot for Sale in Mandria, Limassol District

Reference ID: #SA30942Price details: €330,000 +VATResidential land, located in Mandria village in Limassol District. The asset has an area of 11,477sqm and benefits from a registered public road, water and electricity. The wider area comprises of residential developments. Zone: H5Building Density: 30%Coverage: 20%Floors: 2Height: 8,3mPLUS VAT