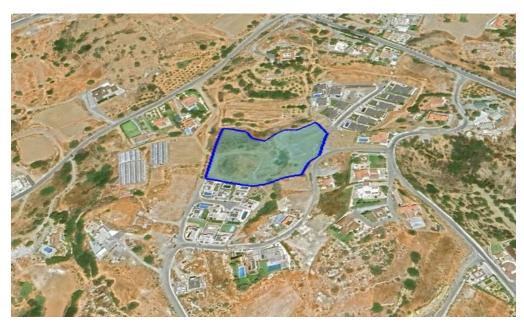

## 9,332m<sup>2</sup> Plot for Sale in Parekklisia, Limassol District

Reference ID: #SA30844Price details: €1,200,000 +VATResidential land 9332m2 for sale in Parekklisia area, Limassol district.Construction: 30% Coverage: 20% Floors: 2 Height: 8.3 mPLUS V.A.T