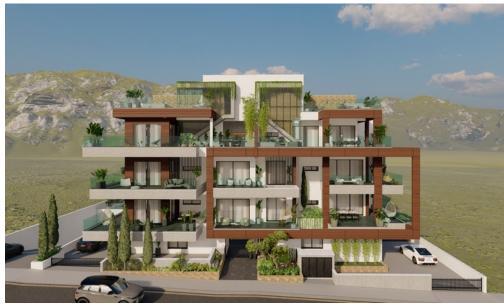

## 3 Bedroom Apartment for Sale in Limassol - Panthea

Reference ID: #SA30828Price details: €380,000 +VATThe building is located in one of the most prestigious area of Limassol, Panthea, near all necessary amenities. The proximity of the highway allows an easy connection with the city centre, the seaside and the main cities of the island. Each apartment has it's own storage room and parking space. Available for sale two 3-bedroom apartments. Covered area 111 sq.m. Covered veranda 36 sq.m. Prices starts from €380,000 up to €410,000. PLUS V.A.T