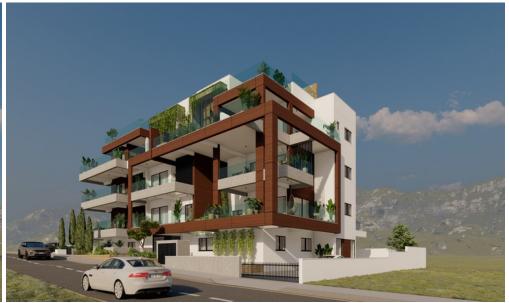

## 3 Bedroom Apartment for Sale in Limassol - Panthea

Reference ID: #SA30828Price details: €380,000 +VATThe building is located in one of the most prestigious area of Limassol, Panthea, near all necessary amenities. The proximity of the highway allows an easy connection with the city centre, the seaside and the main cities of the island. Each apartment has it's own storage room and parking space. Available for sale two 3-bedroom apartments. Covered area 111 sq.m. Covered veranda 36 sq.m. Prices starts from €380,000 up to €410,000. PLUS V.A.T