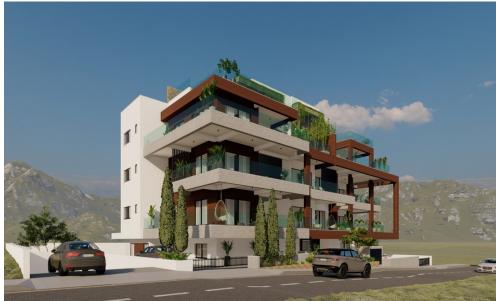

## 3 Bedroom Apartment for Sale in Limassol - Panthea

Reference ID: #SA30828Price details: €380,000 +VATThe building is located in one of the most prestigious area of Limassol, Panthea, near all necessary amenities. The proximity of the highway allows an easy connection with the city centre, the seaside and the main cities of the island. Each apartment has it's own storage room and parking space. Available for sale two 3-bedroom apartments. Covered area 111 sq.m. Covered veranda 36 sq.m. Prices starts from €380,000 up to €410,000. PLUS V.A.T