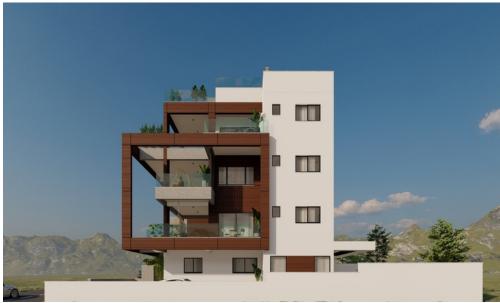

## 3 Bedroom Apartment for Sale in Limassol - Panthea

Reference ID: #SA30828Price details: €380,000 +VATThe building is located in one of the most prestigious area of Limassol, Panthea, near all necessary amenities. The proximity of the highway allows an easy connection with the city centre, the seaside and the main cities of the island. Each apartment has it's own storage room and parking space. Available for sale two 3-bedroom apartments. Covered area 111 sq.m. Covered veranda 36 sq.m. Prices starts from €380,000 up to €410,000. PLUS V.A.T