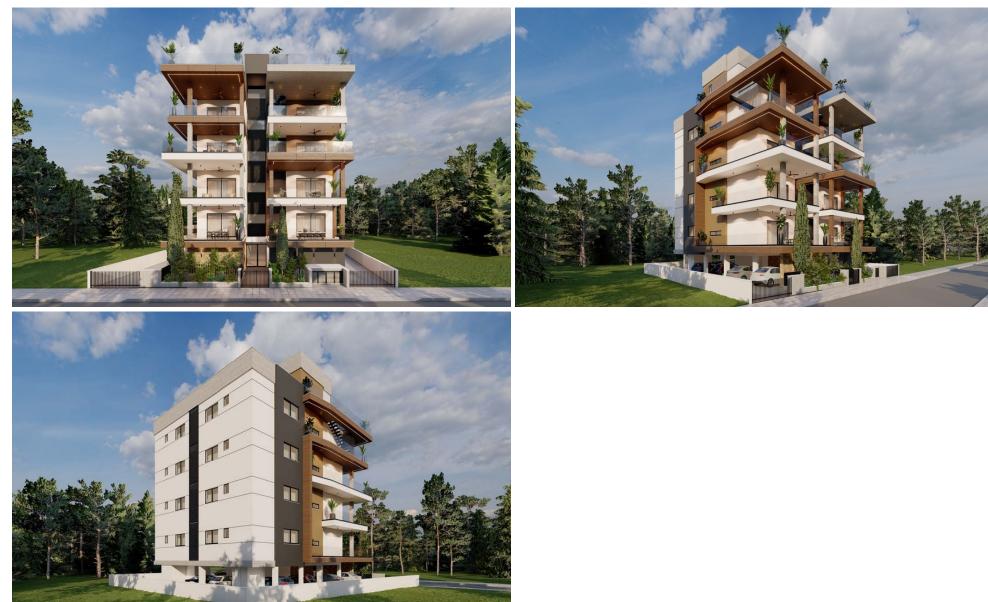

### 2 Bedroom Apartment for Sale in Limassol - City Center

Reference ID: #SA30825Price details: €600,000 +VATNew Project at the Centre of Limassol.The building is located in the heart of Limassol district. There are many shops, restaurants and bars within a short distance.The seaa s within a walking distance and a few minutes drive of the highway tp Nicosia, Larnaca and Pafos.Available for sale two 2-bedroom penthouse apartments on the fourth floor of the building.Covered area 104-108 sq.m.Covered veranda 20-28 sq.m.Roof garden 47-50 sq.m.PLUS V.A.T