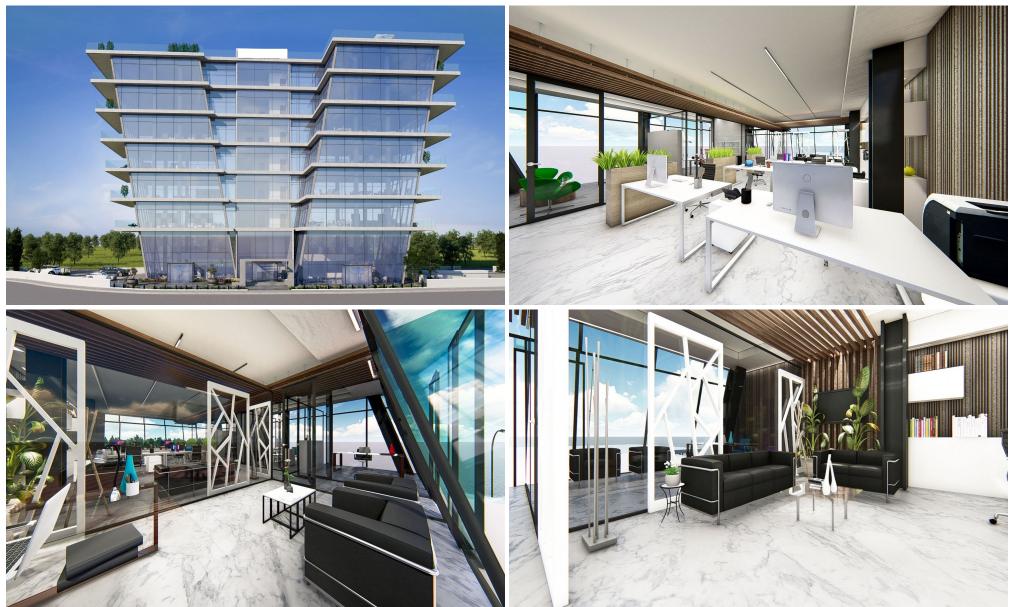

### 3211m<sup>2</sup> Building for Sale in Limassol - Zakaki

Reference ID: #SA30690Price details: €22,000,000 +VATProject is a stateof-the-art commercial building in Zakaki, a thriving business and residential area in the west part of cosmopolitan Limassol.Zakaki, located in the western part of Limassol, is the city's newest thriving area both in business and as a residential destination. A rapidly developing area with a well-developed infrastructure and excellent investment potential, this area is home to some of the country's most important developments. City of Dreams Mediterranean, Europe's largest integrated resort casino, developed here, is set to open in 2021 while one of Cyprus's biggest malls is located in the area.Arm's reach...

| Property Info                                                                                       |                                | Plot / Area Info             |                   | Additional info                                                     |                                                   |
|-----------------------------------------------------------------------------------------------------|--------------------------------|------------------------------|-------------------|---------------------------------------------------------------------|---------------------------------------------------|
| Covered Area<br>Covered Veranda<br>Uncovered Veranda<br>Total Number of Floors<br>Energy Efficiency | 3211<br>N/A<br>N/A<br>7<br>N/A | Plot area<br>Pool<br>Parking | 5867<br>No<br>Yes | Reference Number<br>Property type<br>Condition<br>Construction Year | SA30690<br>Building<br>Under Construction<br>2021 |