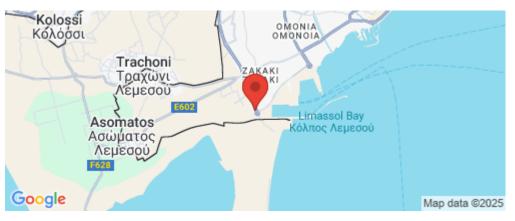

#### Location

• Storage room

Location: Limassol - Zakaki

Coordinates: 34.646490039892 / 33.001320788016

Region: Limassol