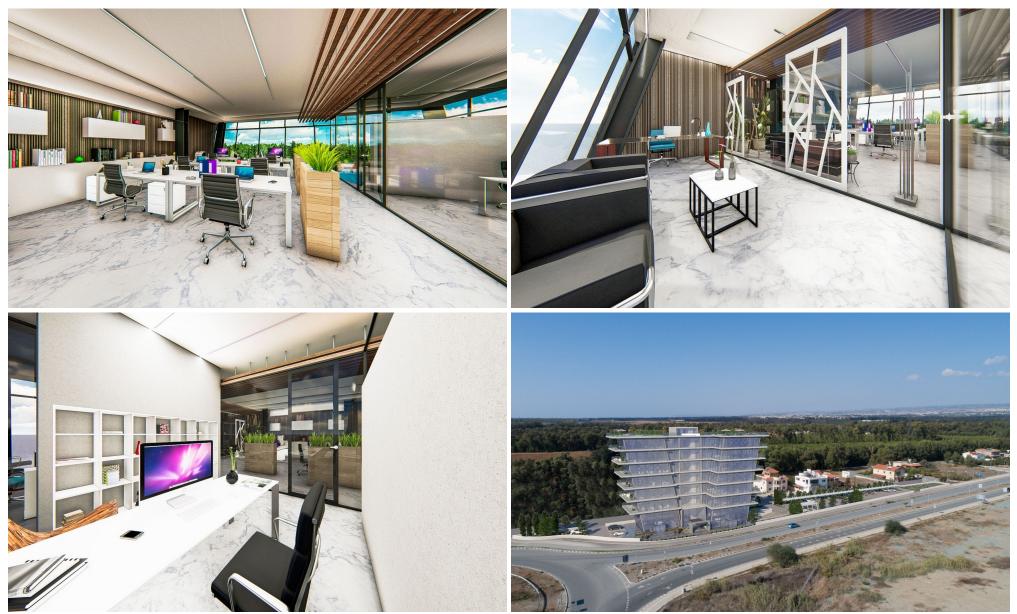

### 3211m<sup>2</sup> Building for Sale in Limassol - Zakaki

Reference ID: #SA30690Price details: €22,000,000 +VATProject is a stateof-the-art commercial building in Zakaki, a thriving business and residential area in the west part of cosmopolitan Limassol.Zakaki, located in the western part of Limassol, is the city's newest thriving area both in business and as a residential destination. A rapidly developing area with a well-developed infrastructure and excellent investment potential, this area is home to some of the country's most important developments. City of Dreams Mediterranean, Europe's largest integrated resort casino, developed here, is set to open in 2021 while one of Cyprus's biggest malls is located in the area.Arm's reach...

| Property Info                                                                                       |                                | Plot / Area Info             |                   | Additional info                                                     |                                                   |
|-----------------------------------------------------------------------------------------------------|--------------------------------|------------------------------|-------------------|---------------------------------------------------------------------|---------------------------------------------------|
| Covered Area<br>Covered Veranda<br>Uncovered Veranda<br>Total Number of Floors<br>Energy Efficiency | 3211<br>N/A<br>N/A<br>7<br>N/A | Plot area<br>Pool<br>Parking | 5867<br>No<br>Yes | Reference Number<br>Property type<br>Condition<br>Construction Year | SA30690<br>Building<br>Under Construction<br>2021 |