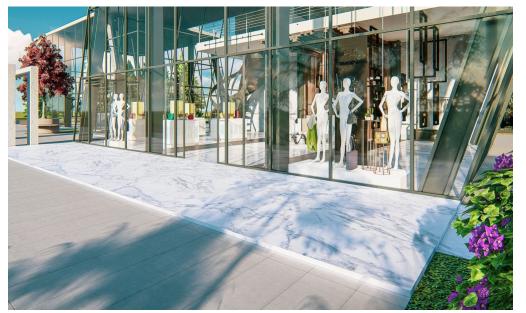

### 3211m<sup>2</sup> Building for Sale in Limassol - Zakaki

Reference ID: #SA30690Price details: €22,000,000 +VATProject is a stateof-the-art commercial building in Zakaki, a thriving business and residential area in the west part of cosmopolitan Limassol.Zakaki, located in the western part of Limassol, is the city's newest thriving area both in business and as a residential destination. A rapidly developing area with a well-developed infrastructure and excellent investment potential, this area is home to some of the country's most important developments. City of Dreams Mediterranean, Europe's largest integrated resort casino, developed here, is set to open in 2021 while one of Cyprus's biggest malls is located in the area.Arm's reach...

| Property Info                                                                                       |                                | Plot / Area Info             |                   | Additional info                                                     |                                                   |
|-----------------------------------------------------------------------------------------------------|--------------------------------|------------------------------|-------------------|---------------------------------------------------------------------|---------------------------------------------------|
| Covered Area<br>Covered Veranda<br>Uncovered Veranda<br>Total Number of Floors<br>Energy Efficiency | 3211<br>N/A<br>N/A<br>7<br>N/A | Plot area<br>Pool<br>Parking | 5867<br>No<br>Yes | Reference Number<br>Property type<br>Condition<br>Construction Year | SA30690<br>Building<br>Under Construction<br>2021 |