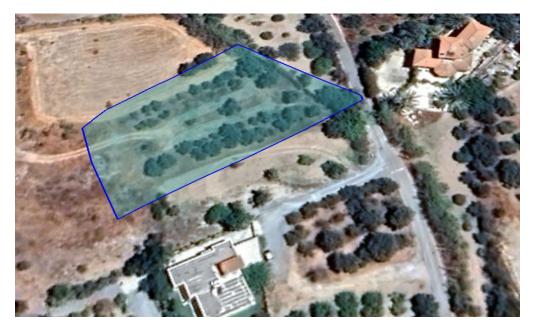

## 2,340m<sup>2</sup> Plot for Sale in Erimi, Limassol District

Reference ID: #SA30670Price details: €315,000Residential plot for sale in Erimi village in Limassol District.It falls within the Residential Zone H2, having building density coefficient 90%, having maximum land coverage coefficient 50%, maximum floors 2 with 8,30m height.PLUS V.A.T

| Property Info     | Plot / Area Info |           |      | Additional info  |                       |
|-------------------|------------------|-----------|------|------------------|-----------------------|
| Covered Area      | N/A              | Plot area | 2340 | Reference Number | SA30670               |
| Covered Veranda   | N/A              | Pool      | No   | Property type    | <b>Land and Plots</b> |
| Uncovered Veranda | N/A              | Parking   | No   | Condition        | <b>Pre-Owned</b>      |