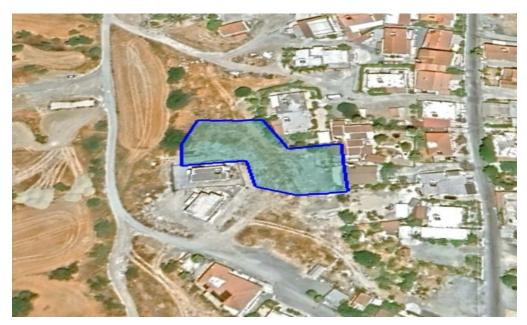

## 1,338m<sup>2</sup> Plot for Sale in Pyrgos Lemesou, Limassol District

Reference ID: #SA30615Price details: €285,000 +VATResidential plot for sale in Pyrgos area, Limassol district.Zone: H2 Zone Description RESIDENTIAL Construction: 90% Coverage: 50% Floors: 2 Height: 8.3 mPLUS V.A.T

| Property Info     |                     | Plot / Area Info |      | Additional info  |                       |
|-------------------|---------------------|------------------|------|------------------|-----------------------|
| Covered Area      | <b>Not Provided</b> | Plot area        | 1338 | Reference Number | SA30615               |
| Covered Veranda   | <b>Not Provided</b> | Pool             | No   | Property type    | <b>Land and Plots</b> |
| Uncovered Veranda | <b>Not Provided</b> | Parking          | No   | Condition        | <b>Pre-Owned</b>      |