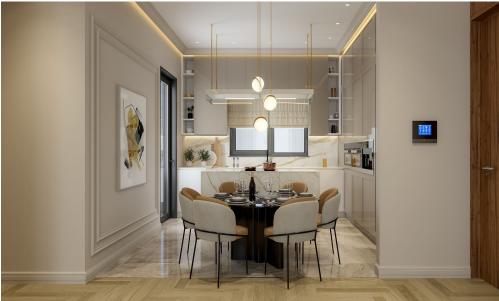

## 2 Bedroom Apartment for Sale in Germasogeia - Tourist Area, Limassol District

Reference ID: #SA30591Price details: €900,000 +VATA contemporary coastal new luxurious estate of apartment residences.Offering a choice of studio, 1 & 2 bedroom apartments as well as two exclusive penthouses, a state of the art private gym, two swimming pools and breath-taking city and sea views it is sure that is going to satisfy every need of its residents.Features:Internal area: 97 m2Covered veranda: 4 m2Uncovered veranda: 18 m2Roof garden:30 m2Available one 2-bedroom penthouse for sale.Estimated delivery end of 2024.PLUS V.A.T