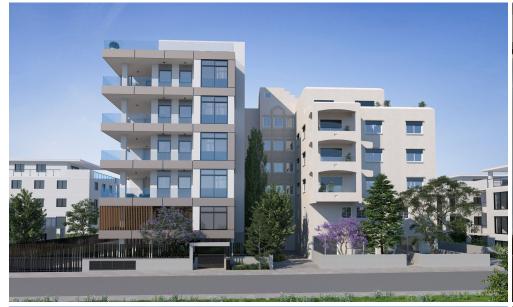

## 2 Bedroom Apartment for Sale in Germasogeia - Tourist Area, Limassol District

Reference ID: #SA30591Price details: €900,000 +VATA contemporary coastal new luxurious estate of apartment residences.Offering a choice of studio, 1 & 2 bedroom apartments as well as two exclusive penthouses, a state of the art private gym, two swimming pools and breath-taking city and sea views it is sure that is going to satisfy every need of its residents.Features:Internal area: 97 m2Covered veranda: 4 m2Uncovered veranda: 18 m2Roof garden:30 m2Available one 2-bedroom penthouse for sale.Estimated delivery end of 2024.PLUS V.A.T

Amenities Location

• Storage room

Location: Germasogeia - Tourist Area
Region: Limassol

Coordinates: **34.693833206046** / **33.082167402037** 

Price: €900 000 + VAT

VAT for this property is €45,000 or €171,000. VAT usually is 19%. If it is your first purchase of property, you can have VAT reduced to 5% for the first 150sq.m. of the property.