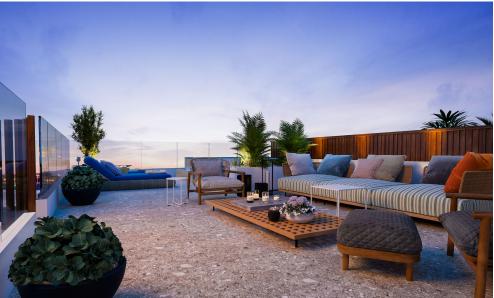

## 2 Bedroom Apartment for Sale in Germasogeia - Tourist Area, Limassol District

Reference ID: #SA30591Price details: €900,000 +VATA contemporary coastal new luxurious estate of apartment residences.Offering a choice of studio, 1 & 2 bedroom apartments as well as two exclusive penthouses, a state of the art private gym, two swimming pools and breath-taking city and sea views it is sure that is going to satisfy every need of its residents.Features:Internal area: 97 m2Covered veranda: 4 m2Uncovered veranda: 18 m2Roof garden:30 m2Available one 2-bedroom penthouse for sale.Estimated delivery end of 2024.PLUS V.A.T