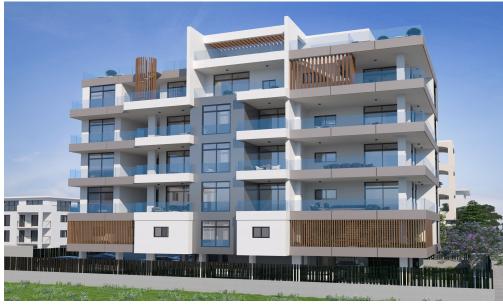

## 2 Bedroom Apartment for Sale in Germasogeia - Tourist Area, Limassol District

Reference ID: #SA30591Price details: €900,000 +VATA contemporary coastal new luxurious estate of apartment residences.Offering a choice of studio, 1 & 2 bedroom apartments as well as two exclusive penthouses, a state of the art private gym, two swimming pools and breath-taking city and sea views it is sure that is going to satisfy every need of its residents.Features:Internal area: 97 m2Covered veranda: 4 m2Uncovered veranda: 18 m2Roof garden:30 m2Available one 2-bedroom penthouse for sale.Estimated delivery end of 2024.PLUS V.A.T