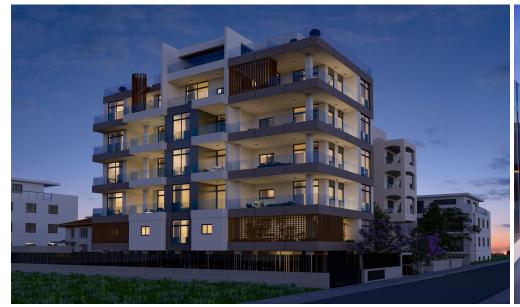

## 2 Bedroom Apartment for Sale in Germasogeia - Tourist Area, Limassol District

Reference ID: #SA30591Price details: €900,000 +VATA contemporary coastal new luxurious estate of apartment residences.Offering a choice of studio, 1 & 2 bedroom apartments as well as two exclusive penthouses, a state of the art private gym, two swimming pools and breath-taking city and sea views it is sure that is going to satisfy every need of its residents.Features:Internal area: 97 m2Covered veranda: 4 m2Uncovered veranda: 18 m2Roof garden:30 m2Available one 2-bedroom penthouse for sale.Estimated delivery end of 2024.PLUS V.A.T