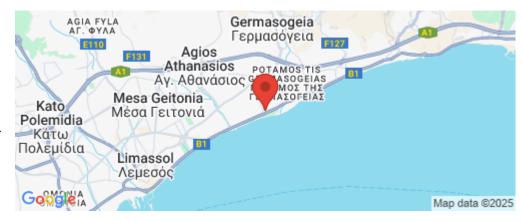

Amenities Location

• Storage room

Location: Germasogeia - Tourist Area
Region: Limassol

Coordinates: **34.693833206046** / **33.082167402037** 

Price: €900 000 + VAT

VAT for this property is €45,000 or €171,000. VAT usually is 19%. If it is your first purchase of property, you can have VAT reduced to 5% for the first 150sq.m. of the property.