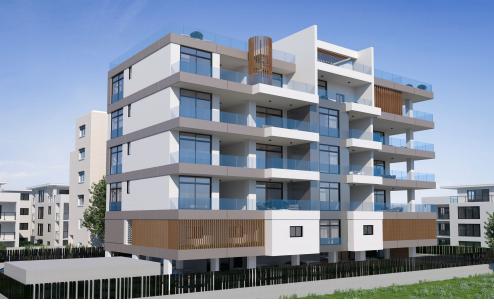

## 2 Bedroom Apartment for Sale in Germasogeia - Tourist Area, Limassol District

Reference ID: #SA30591Price details: €900,000 +VATA contemporary coastal new luxurious estate of apartment residences.Offering a choice of studio, 1 & 2 bedroom apartments as well as two exclusive penthouses, a state of the art private gym, two swimming pools and breath-taking city and sea views it is sure that is going to satisfy every need of its residents.Features:Internal area: 97 m2Covered veranda: 4 m2Uncovered veranda: 18 m2Roof garden:30 m2Available one 2-bedroom penthouse for sale.Estimated delivery end of 2024.PLUS V.A.T

Amenities Location

• Storage room

Location: Germasogeia - Tourist Area
Region: Limassol

Coordinates: **34.693833206046** / **33.082167402037** 

Price: €900 000 + VAT

VAT for this property is €45,000 or €171,000. VAT usually is 19%. If it is your first purchase of property, you can have VAT reduced to 5% for the first 150sq.m. of the property.