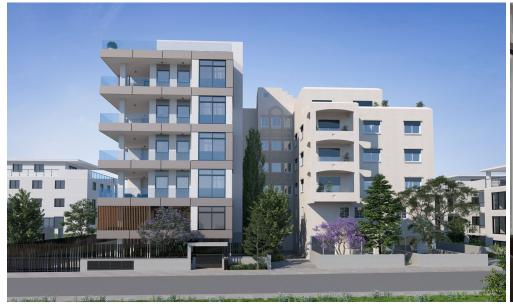

## 2 Bedroom Apartment for Sale in Germasogeia - Tourist Area, Limassol District

Reference ID: #SA30589Price details: €690,000 +VATA contemporary coastal new luxurious estate of apartment residences.Offering a choice of studio, 1 & 2 bedroom apartments as well as two exclusive penthouses, a state of the art private gym, two swimming pools and breath-taking city and sea views it is sure that is going to satisfy every need of its residents.Features:Internal area: 97 m2 Covered veranda: 22 m2Available two 2-bedroom apartments for sale.Apartments have an extra veranda which can be converted into an extra room.Prices: €690,000-€705,000Estimated delivery end of 2024.PLUS V.A.T