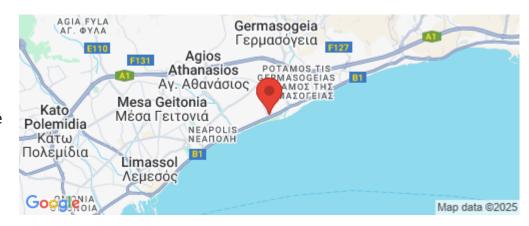

## Amenities Location

• Storage room

Location: Germasogeia - Tourist Area
Region: Limassol

Coordinates: 34.693833206046 / 33.082167402037

Price: €690 000 + VAT

VAT for this property is €34,500 or €131,100. VAT usually is 19%. If it is your first purchase of property, you can have VAT reduced to 5% for the first 150sq.m. of the property.