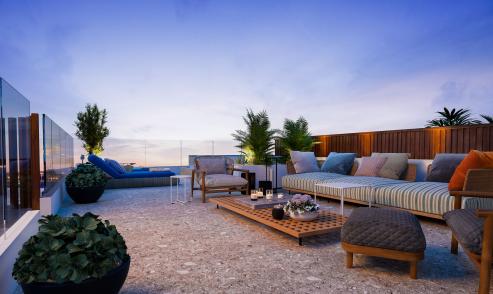

## 2 Bedroom Apartment for Sale in Germasogeia - Tourist Area, Limassol District

Reference ID: #SA30589Price details: €690,000 +VATA contemporary coastal new luxurious estate of apartment residences.Offering a choice of studio, 1 & 2 bedroom apartments as well as two exclusive penthouses, a state of the art private gym, two swimming pools and breath-taking city and sea views it is sure that is going to satisfy every need of its residents.Features:Internal area: 97 m2 Covered veranda: 22 m2Available two 2-bedroom apartments for sale.Apartments have an extra veranda which can be converted into an extra room.Prices: €690,000-€705,000Estimated delivery end of 2024.PLUS V.A.T