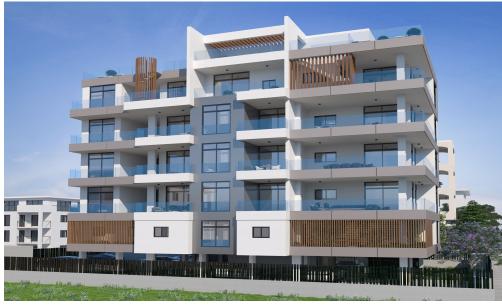

## 2 Bedroom Apartment for Sale in Germasogeia - Tourist Area, Limassol District

Reference ID: #SA30589Price details: €690,000 +VATA contemporary coastal new luxurious estate of apartment residences.Offering a choice of studio, 1 & 2 bedroom apartments as well as two exclusive penthouses, a state of the art private gym, two swimming pools and breath-taking city and sea views it is sure that is going to satisfy every need of its residents.Features:Internal area: 97 m2 Covered veranda: 22 m2Available two 2-bedroom apartments for sale.Apartments have an extra veranda which can be converted into an extra room.Prices: €690,000-€705,000Estimated delivery end of 2024.PLUS V.A.T