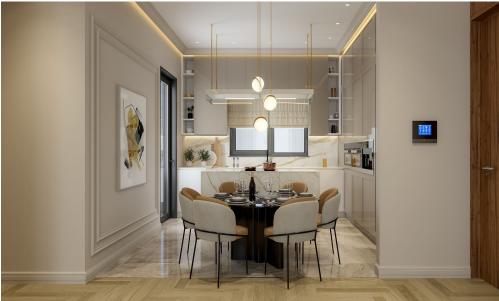

## 2 Bedroom Apartment for Sale in Germasogeia - Tourist Area, Limassol District

Reference ID: #SA30589Price details: €690,000 +VATA contemporary coastal new luxurious estate of apartment residences.Offering a choice of studio, 1 & 2 bedroom apartments as well as two exclusive penthouses, a state of the art private gym, two swimming pools and breath-taking city and sea views it is sure that is going to satisfy every need of its residents.Features:Internal area: 97 m2 Covered veranda: 22 m2Available two 2-bedroom apartments for sale.Apartments have an extra veranda which can be converted into an extra room.Prices: €690,000-€705,000Estimated delivery end of 2024.PLUS V.A.T