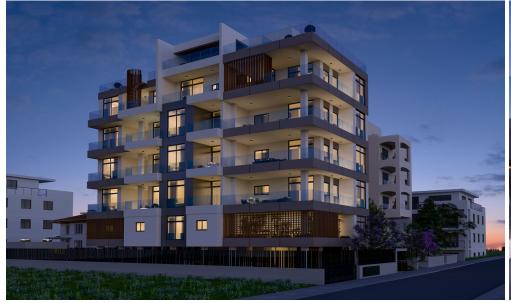

## 2 Bedroom Apartment for Sale in Germasogeia - Tourist Area, Limassol District

Reference ID: #SA30589Price details: €690,000 +VATA contemporary coastal new luxurious estate of apartment residences.Offering a choice of studio, 1 & 2 bedroom apartments as well as two exclusive penthouses, a state of the art private gym, two swimming pools and breath-taking city and sea views it is sure that is going to satisfy every need of its residents.Features:Internal area: 97 m2 Covered veranda: 22 m2Available two 2-bedroom apartments for sale.Apartments have an extra veranda which can be converted into an extra room.Prices: €690,000-€705,000Estimated delivery end of 2024.PLUS V.A.T