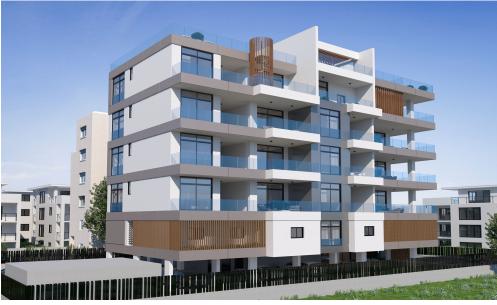

## 2 Bedroom Apartment for Sale in Germasogeia - Tourist Area, Limassol District

Reference ID: #SA30589Price details: €690,000 +VATA contemporary coastal new luxurious estate of apartment residences.Offering a choice of studio, 1 & 2 bedroom apartments as well as two exclusive penthouses, a state of the art private gym, two swimming pools and breath-taking city and sea views it is sure that is going to satisfy every need of its residents.Features:Internal area: 97 m2 Covered veranda: 22 m2Available two 2-bedroom apartments for sale.Apartments have an extra veranda which can be converted into an extra room.Prices: €690,000-€705,000Estimated delivery end of 2024.PLUS V.A.T