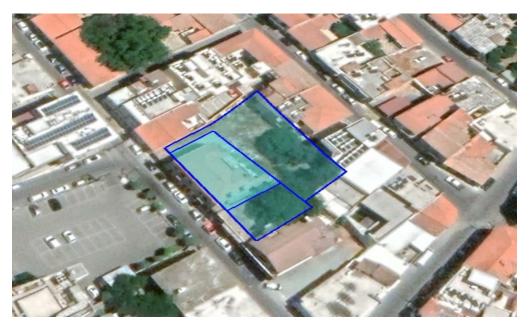

## 1,188m<sup>2</sup> Plot for Sale in Limassol - City Center

Reference ID: #SA30583Price details: €2,495,000 +VATThe plots/properties are located in Agias Trias quarter, within Limassol Municipality. The plots are located in the heart of Limassol city , in a close proximity of Glasthonos and commercial Axartisias streets, the Limassol Castle the Marina and the Molos seaside Park with restaurants and nightlifeThe subject area is mainly characterised by residential dwellings, shops, restaurants, schools, banks, gym, supermarkets and almost every type of service. They are served by all the necessary utilities: electricity, water supply, and telecommunications. The properties falls into Residential zone Πα9β, with maximum building density of 1...

| Property Info | Plot / Area Info |      | Additional info  |                |
|---------------|------------------|------|------------------|----------------|
|               |                  |      | Reference Number | SA30583        |
|               | Plot area        | 1188 | Property type    | Land and Plots |
|               |                  |      | Condition        | Pre-Owned      |