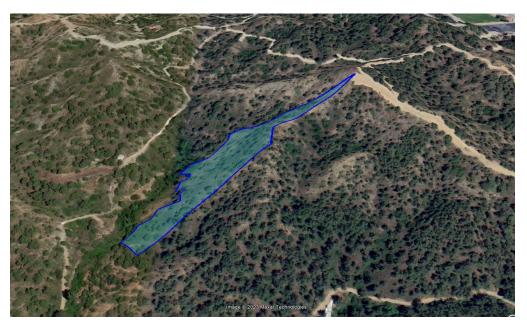

## 18,061m<sup>2</sup> Plot for Sale in Mandria, Limassol District

Reference ID: #SA30571Price details: €400,000Agricultural land located at Mandria community, Limassol district. It has irregular shape and sloping surface. The property lies within Planning Zone Γ3 with a maximum building ratio of 10%, coverage ratio of 10%, on 2 floors, maximum height of 8,30m.

| Property Info |       | Plot / Area Info |       |
|---------------|-------|------------------|-------|
|               |       | Plot area        | 18061 |
| Covered Area  | 18061 | Pool             | No    |
|               |       | Parking          | No    |