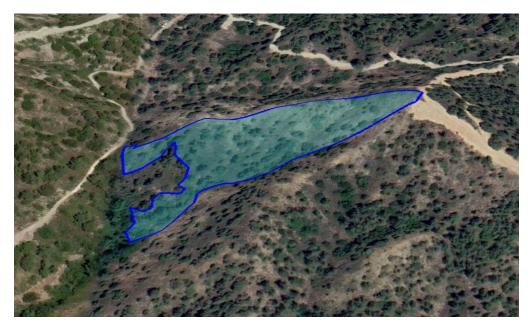

## 15,134m<sup>2</sup> Plot for Sale in Mandria, Limassol District

Reference ID: #SA30566Price details: €335,000Agricultural land located at Mandria community, Limassol district. It has irregular shape and sloping surface. The property lies within Planning Zone Γ3 with a maximum building ratio of 10%, coverage ratio of 10%, on 2 floors, maximum height of 8,30m.