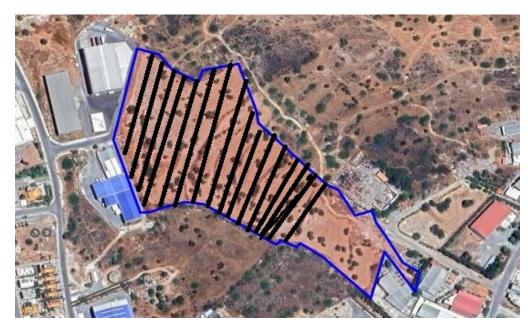

## 6,430m<sup>2</sup> Plot for Sale in Ypsonas, Limassol District

Reference ID: #SA30561Price details: €840,000 +VATThe property for sale is located in Ypsonas Municipality of Limassol District, has excellent access to the motorway, the Limassol city center and the neighboring villages. The property is located approximate 500m north of Limassol - Paphos motorway and approximate 1,1km north of Ypsonas Town Hall. Planning zone: Bα4 Industrial Building Coefficient: 0,9Coverage Coefficient: 0,6Maximum Floors Allowed: 2PLUS V.A.T

| <b>Property Info</b> |      | Plot / Area Ir | nfo  | Additional info  |                       |
|----------------------|------|----------------|------|------------------|-----------------------|
|                      |      |                |      | Reference Number | SA30561               |
| Covered Area         | 6430 | Plot area      | 6430 | Property type    | <b>Land and Plots</b> |
|                      |      |                |      | Condition        | <b>Pre-Owned</b>      |