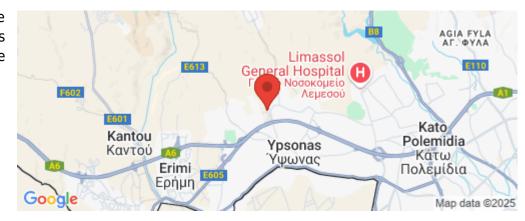

## 6,430m<sup>2</sup> Plot for Sale in Ypsonas, Limassol District

Reference ID: #SA30561Price details: €840,000 +VATThe property for sale is located in Ypsonas Municipality of Limassol District, has excellent access to the motorway, the Limassol city center and the neighboring villages. The property is located approximate 500m north of Limassol - Paphos motorway and approximate 1,1km north of Ypsonas Town Hall. Planning zone: Bα4 Industrial Building Coefficient: 0,9Coverage Coefficient: 0,6Maximum Floors Allowed: 2PLUS V.A.T

**Amenities Location** 

**Location:** Ypsonas Region: **Limassol** 

Coordinates: 34.699967239086 / 32.951662834898

Price: €840 000 + VAT

VAT for this property is €156,857 or €159,600. VAT usually is 19%. If it is your first purchase of property, you can have VAT reduced to 5% for the first 150sq.m. of the property.