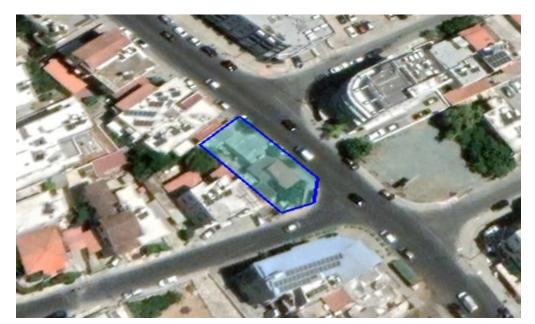

## 358m<sup>2</sup> Plot for Sale in Limassol - Mesa Geitonia

Reference ID: #SA30555Price details: €735,000Commercial plot for sale in Mesa Geitonia area, Limassol district. The plot is close to all amenitiies and close to City Center. Building density: 140%Coverage ratio: 50%Floors: 4Height: 17mPLUS V.A.T

| Property Info | Plot / Area Info |     | Additional info  |                       |
|---------------|------------------|-----|------------------|-----------------------|
|               |                  |     | Reference Number | SA30555               |
|               | Plot area        | 358 | Property type    | <b>Land and Plots</b> |
|               |                  |     | Condition        | <b>Brand New</b>      |