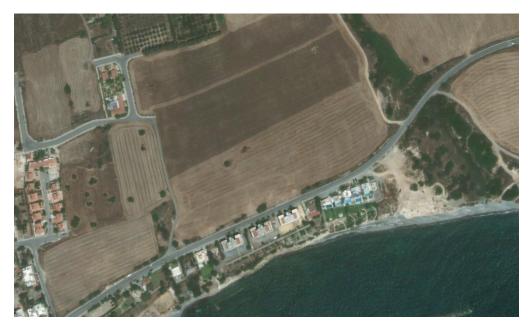

## 6,019m<sup>2</sup> Plot for Sale in Zygi, Larnaca District

Reference ID: #SA30504Price details:  $\[ \in \]$ 1,200,000 +VATThe property is a Touristic field in Zygi. It is adjacent to the coastal road of Zygi-Larnaca and just few meters north of the beach and east of Zygi Marina. The property offers good accessibility to the surrounding areas as is located between two big cities, Larnaca and Limassol. It falls within the Touristic Planning zone T2 $\alpha$  with 45% building density, 20% coverage over 3 floors with 13.10 m height.PLUS V.A.T