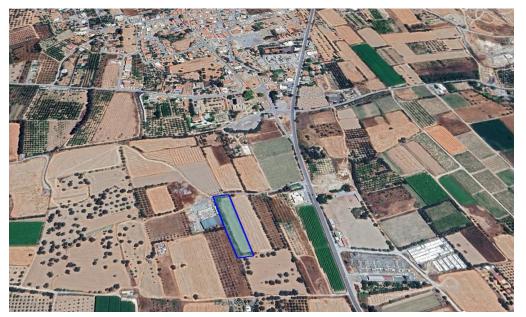

### 4,014m<sup>2</sup> Plot for Sale in Kolossi, Limassol District

Reference ID: #SA30468Price details: €190,000Agrucultural field 4014 sq.m in kolossi, Limassol district.The field is for agriculture proposed.

Location: Kolossi Region: Limassol Coordinates: 34.662107225945 / 32.933971271522