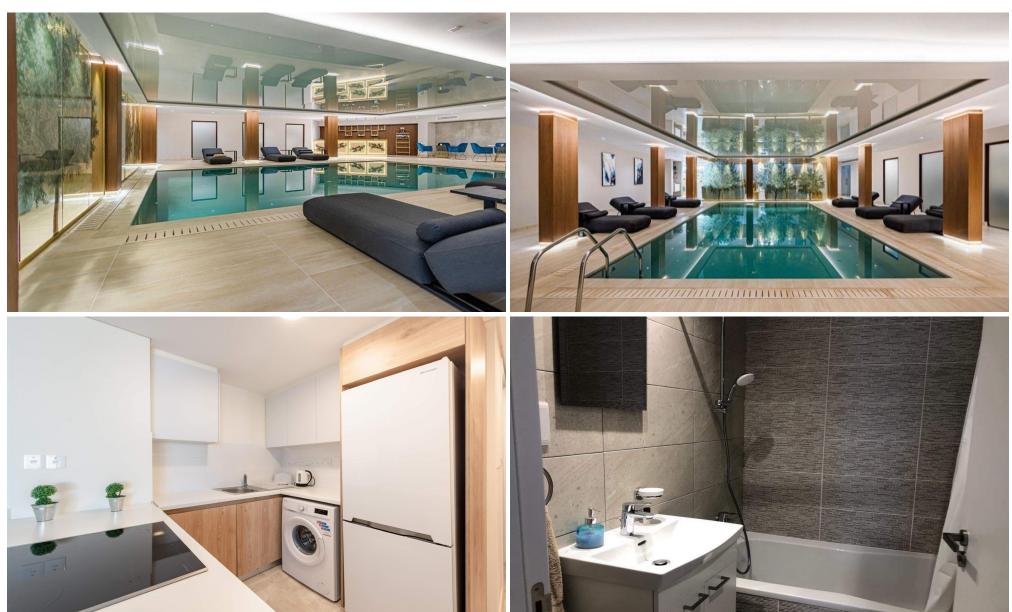

## 2 Bedroom Apartment for Sale in Germasogeia - Tourist Area, Limassol District

Reference ID: #SA30456Price details: €430,000For Sale 2 bedroom apartment in Luxurious complex.A mere 200 meters from Limassol's stunning coastline, the compex has the privilege of being just a few steps away from the beach, and yet never far from the buzzing liveliness for which the city is famous.Germasogeia tourist area offers a wealth of amenities within walking distance for residents of the complex, including a cinema, bowling alley, a plethora of restaurants and a vibrant nightlife.The complex will enjoy a gated resort with its own private roads, four communal swimming pools, a playground area and beautiful, lush green gardens.Gated Resort with private roads4 Communal Swimming P...

| Property Info                                              |                                          | Plot / Area Info |                       | Additional info                                                      |                                                |
|------------------------------------------------------------|------------------------------------------|------------------|-----------------------|----------------------------------------------------------------------|------------------------------------------------|
| Covered Area Furnishing Energy Efficiency Air Conditioning | 96<br>Furnished<br>N/A<br>All rooms, Yes | Pool<br>Parking  | Yes<br>Uncovered, Yes | Reference Number Property type Condition Construction Year Bathrooms | SA30456<br>Apartment<br>Pre-Owned<br>2018<br>2 |