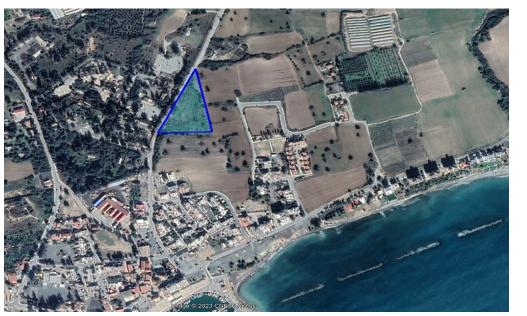

### 9,960m<sup>2</sup> Plot for Sale in Zygi, Larnaca District

Reference ID: #SA30410Price details: €870,000 +VATThe asset is a residential field in Zygi, Larnaca. It has a total frontage of 190 meters, has an even surface and a triangular shape. It is located at a distance of 450 meters from the Zygi Marina and the old coastal road of Zygi-Larnaca. It is also just 25 minutes' drive from Larnaca internal Airport and Limassol. PLUS V.A.T