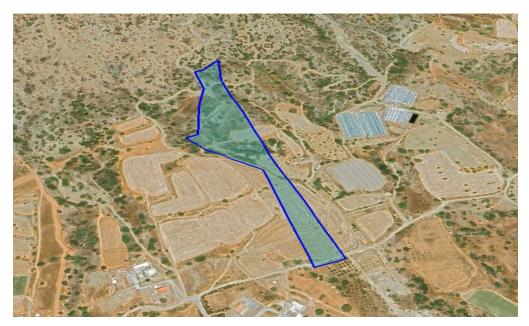

## 24,661m<sup>2</sup> Plot for Sale in Parekklisia, Limassol District

Reference ID: #SA30332Price details: €840,000The property is a field located in Parekkisia village, Limassol district. The property has an irregular shape with an area of 24661sqm. The immediate area comprises of land used for agricultural purposes. The property falls within protected planning zone Γ3 with 10% building density, 10% coverage, 2 floors and a maximum height of 8.3m