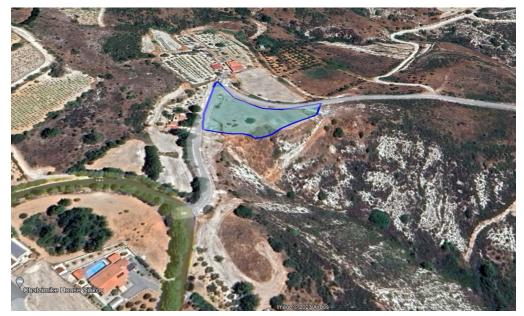

### 3,345m<sup>2</sup> Plot for Sale in Silikou, Limassol District

Reference ID: #SA30281Price details: €195,000For sale land in Silikou – Limassol, It is Located near Trimiklini,Moniatis and Platres .Unobstructed view.