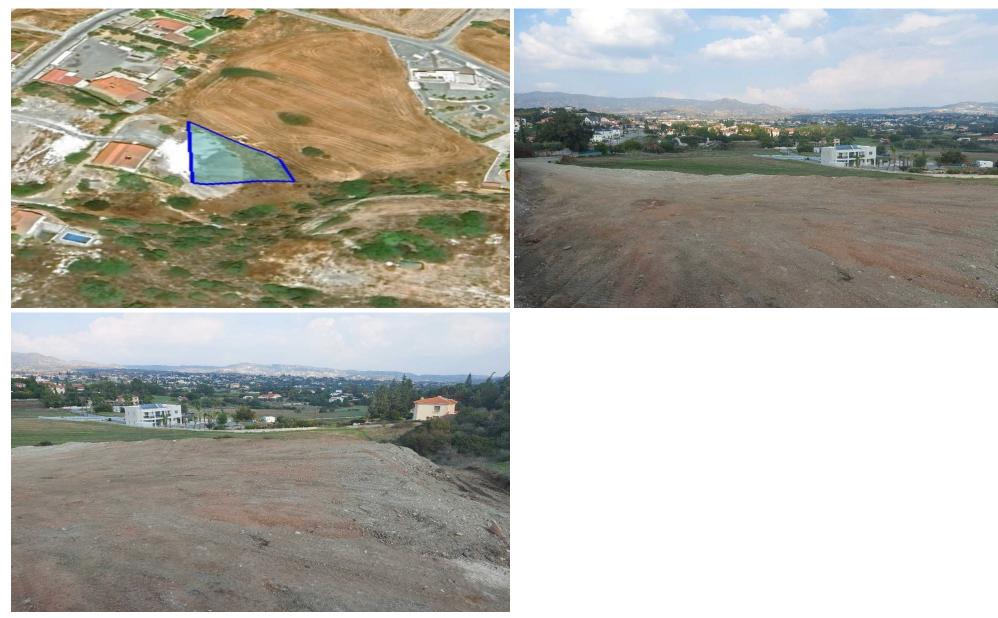

### 1,004m<sup>2</sup> Plot for Sale in Pyrgos Lemesou, Limassol District

Reference ID: #SA30279Price details: €158,000 +VATResidential plot 1004m2 in Pyrgos area, Limassol district close to highway and all amenities.The Pyrgos area has a high level of tourism related development.Planning zone: H5Building Coefficient: 30%Coverage Coefficient: 20%Maximum Floors Allowed: 2Maximum Building Height (m): 8,30

| Property Info |      | Plot / Area Info |      | Additional info  |                |
|---------------|------|------------------|------|------------------|----------------|
|               |      |                  |      | Reference Number | SA30279        |
| Covered Area  | 1004 | Plot area        | 1004 | Property type    | Land and Plots |
|               |      |                  |      | Condition        | Pre-Owned      |