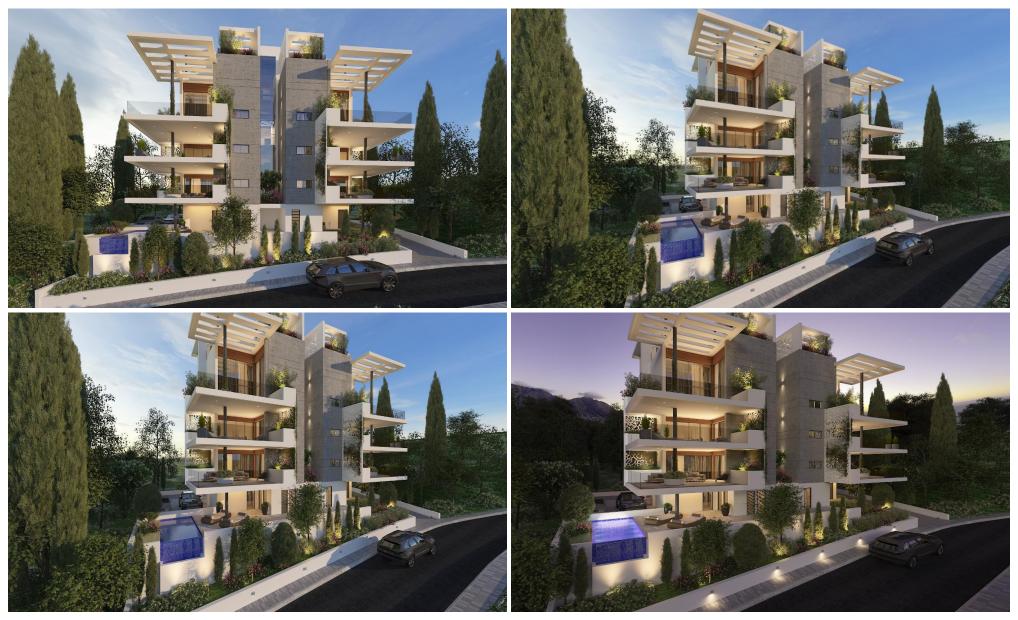

### 2 Bedroom Apartment for Sale in Germasogeia, Limassol District

Reference ID: #SA30097Price details: €365.000 +VATLuxurious 2 & 3 bedroom apartments located in the bustling area of Germasogeia, only 4 minutes from the roundabout. Unobstructed mountain and sea views from their prime hilltop location, in a quiet residential area. Eight minutes from the beach and city center. Option to purchase the entire building at a discounted price. The modern design building includes two2-bedroom apartments on each of the first two floors and two 3-bedroom, split level apartments on the 3rd and 4th floors with private roof gardens, with primarily the following luxury specifications: Modern building design with glass elevatorMaster bedroom with ensuite showerAddition...

| Property Info                   |                         | Plot / Area I   | nfo                 | Additional info                                 |                                         |
|---------------------------------|-------------------------|-----------------|---------------------|-------------------------------------------------|-----------------------------------------|
| Covered Area                    | 93                      |                 |                     | Reference Number                                | SA30097                                 |
| Floor Number                    | 1<br>Unfurnished<br>N/A | Pool<br>Parking | Yes<br>Covered, Yes | Property type<br>Condition<br>Construction Year | Apartment<br>Under Construction<br>2025 |
| Furnishing<br>Energy Efficiency |                         |                 |                     |                                                 |                                         |
|                                 |                         |                 |                     |                                                 |                                         |
| Amenities                       | Location                |                 |                     |                                                 |                                         |
|                                 | Location: Germasogeia   |                 |                     | Region: Limassol                                |                                         |