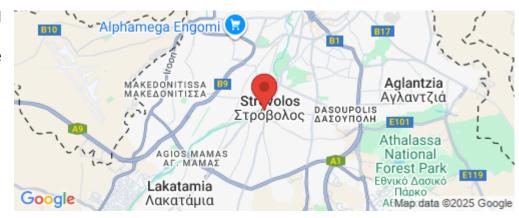

Amenities Location

• Storage room Region: Nicosia

Coordinates: 35.142809797439 / 33.34191262722

Price: €520 000 + VAT

VAT for this property is **€69,286** or **€98,800**. VAT usually is 19%. If it is your first purchase of property, you can have VAT reduced to 5% for the first 150sq.m. of the property.