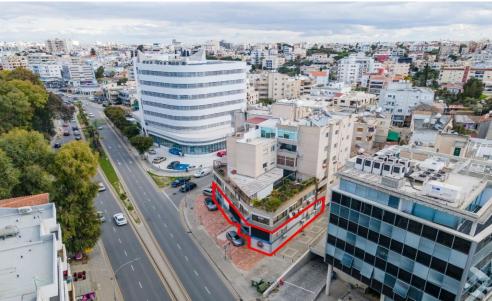

## 370m<sup>2</sup> Commercial for Sale in Strovolos, Nicosia District

Reference ID: #SA29981Price details: €520,000The asset is a shop located in Strovolos area, Nicosia district. The shop has a covered area of 250sqm and 120sqm mezzanine. On the ground floor, the asset consists of an office and an open plan space which is used as a showroom. The mezzanine consists of a WC, a bathroom, a kitchen, an office and a storage space.