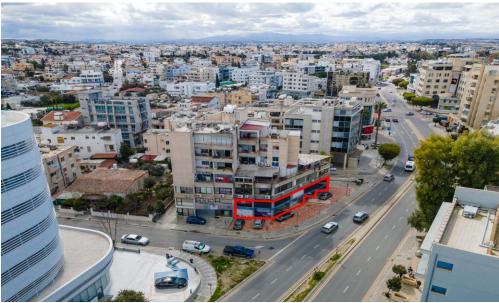

## 370m<sup>2</sup> Commercial for Sale in Strovolos, Nicosia District

Reference ID: #SA29981Price details: €520,000The asset is a shop located in Strovolos area, Nicosia district. The shop has a covered area of 250sqm and 120sqm mezzanine. On the ground floor, the asset consists of an office and an open plan space which is used as a showroom. The mezzanine consists of a WC, a bathroom, a kitchen, an office and a storage space.

Amenities Location

• Storage room Region: Nicosia

Coordinates: 35.142809797439 / 33.34191262722

Price: €520 000 + VAT

VAT for this property is **€69,286** or **€98,800**. VAT usually is 19%. If it is your first purchase of property, you can have VAT reduced to 5% for the first 150sq.m. of the property.