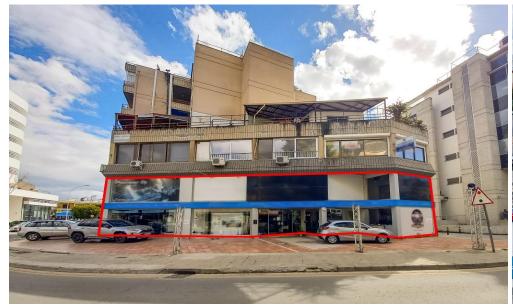

## 370m<sup>2</sup> Commercial for Sale in Strovolos, Nicosia District

Reference ID: #SA29981Price details: €520,000The asset is a shop located in Strovolos area, Nicosia district. The shop has a covered area of 250sqm and 120sqm mezzanine. On the ground floor, the asset consists of an office and an open plan space which is used as a showroom. The mezzanine consists of a WC, a bathroom, a kitchen, an office and a storage space.