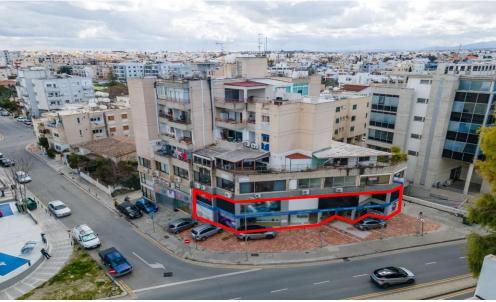

## 370m<sup>2</sup> Commercial for Sale in Strovolos, Nicosia District

Reference ID: #SA29981Price details: €520,000The asset is a shop located in Strovolos area, Nicosia district. The shop has a covered area of 250sqm and 120sqm mezzanine. On the ground floor, the asset consists of an office and an open plan space which is used as a showroom. The mezzanine consists of a WC, a bathroom, a kitchen, an office and a storage space.