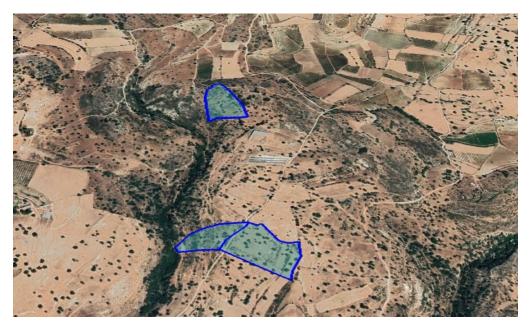

## 44,818m<sup>2</sup> Plot for Sale in Pachna, Limassol District

Reference ID: #SA29976Price details: €150,000Agricultural fields in Pachna village, in Limassol district. It is situated at a distance of approximately 2,7Km south of the traditional centre of the village.Planing zone: Γ3Building Coeficient: 10 %Coverage coeficient: 10 %Maximun Floors Allowed: 2Maximun building height: 8,3 m

| Property Info |       | Plot / Area Info |       | Additional info  |                       |
|---------------|-------|------------------|-------|------------------|-----------------------|
|               |       | Plot area        | 44818 | Reference Number | SA29976               |
| Covered Area  | 44818 | Pool             | No    | Property type    | <b>Land and Plots</b> |
|               |       | Parking          | No    | Condition        | <b>Pre-Owned</b>      |