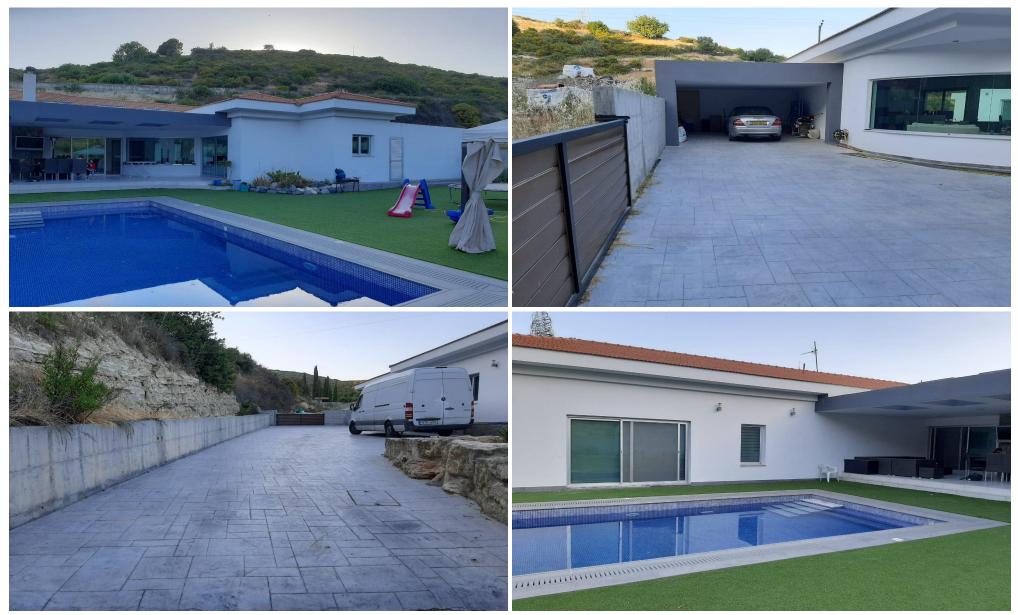

### 4 Bedroom House for Sale in Alassa, Limassol District

Reference ID: #SA29942Price details: €550,000For sale 4 bedroom house in Alassa. House located very close from Heritage school (3-4 minutes away)Year of built: 2016Plot: 1000 sqmCovered Area: 370sqmInternal Area: 250Covered Veranda :60sqm covered garage :40sqmstorage room : 20sqmSwimming pool + Garden Great Opportunity – Low Price

| Property Info                                                                                                    |                                                      | Plot / Area Info             |                             | Additional info                                                                  |                                            |
|------------------------------------------------------------------------------------------------------------------|------------------------------------------------------|------------------------------|-----------------------------|----------------------------------------------------------------------------------|--------------------------------------------|
| Covered Area<br>Covered Veranda<br>Total Number of Floors<br>Furnishing<br>Energy Efficiency<br>Air Conditioning | 370<br>60<br>1<br>Furnished<br>N/A<br>All rooms, Yes | Plot area<br>Pool<br>Parking | 1000<br>Yes<br>Covered, Yes | Reference Number<br>Property type<br>Condition<br>Construction Year<br>Bathrooms | SA29942<br>House<br>Pre-Owned<br>2016<br>3 |
| Amenities                                                                                                        | Location                                             |                              |                             |                                                                                  |                                            |
| Storage room                                                                                                     | Location: Alassa                                     | Region: Limassol             |                             |                                                                                  |                                            |