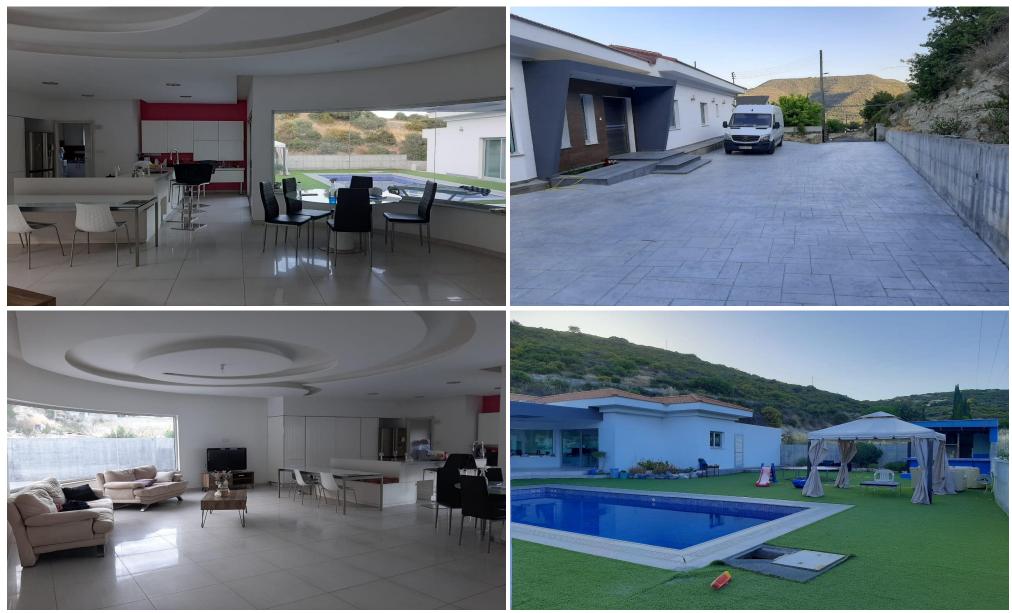

### 4 Bedroom House for Sale in Alassa, Limassol District

Reference ID: #SA29942Price details: €550,000For sale 4 bedroom house in Alassa. House located very close from Heritage school (3-4 minutes away)Year of built: 2016Plot: 1000 sqmCovered Area: 370sqmInternal Area: 250Covered Veranda :60sqm covered garage :40sqmstorage room : 20sqmSwimming pool + Garden Great Opportunity – Low Price

| Property Info                                                                                                    |                                                      | Plot / Area Info             |                             | Additional info                                                                  |                                            |
|------------------------------------------------------------------------------------------------------------------|------------------------------------------------------|------------------------------|-----------------------------|----------------------------------------------------------------------------------|--------------------------------------------|
| Covered Area<br>Covered Veranda<br>Total Number of Floors<br>Furnishing<br>Energy Efficiency<br>Air Conditioning | 370<br>60<br>1<br>Furnished<br>N/A<br>All rooms, Yes | Plot area<br>Pool<br>Parking | 1000<br>Yes<br>Covered, Yes | Reference Number<br>Property type<br>Condition<br>Construction Year<br>Bathrooms | SA29942<br>House<br>Pre-Owned<br>2016<br>3 |
| Amenities                                                                                                        | Location                                             |                              |                             |                                                                                  |                                            |
| Storage room                                                                                                     | Location: Alassa                                     | Region: Limassol             |                             |                                                                                  |                                            |