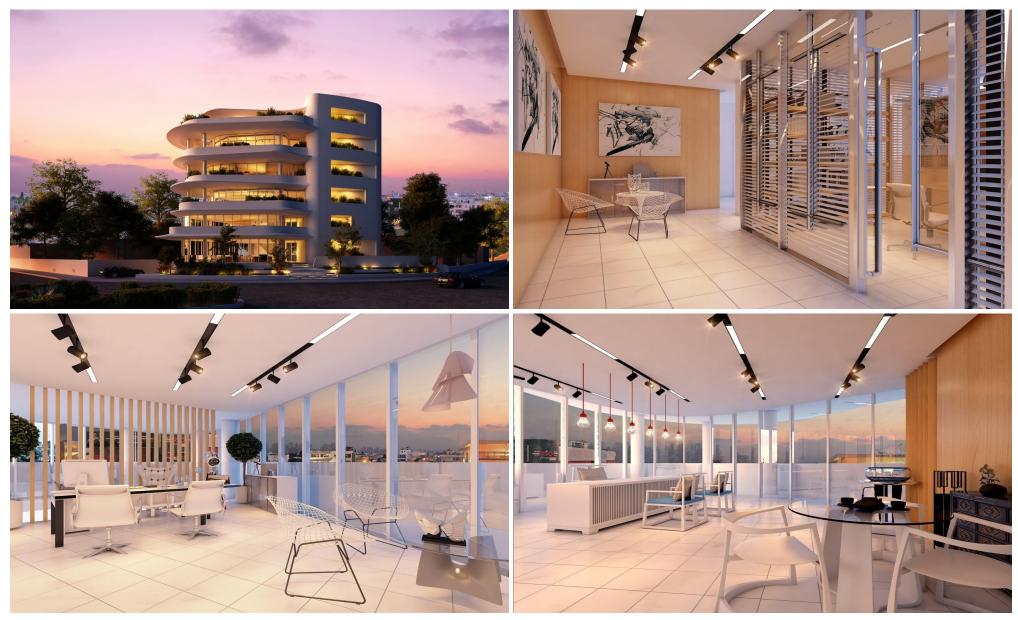

## 573m<sup>2</sup> Building for Sale in Paphos

Reference ID: #SA29908Price details: €3,100,000 +VATFor sale modern commercial building in Paphos consisting of ground, mezzanine, 3 floors and roof garden. The property has a built area of 612sgm, of which 161sgm corresponds to the ground floor, 65sqm useful to the mezzanine, 1st floor 112sgm, 2nd floor 96sgm, 101sgm allocated to the 3rd floor and 77sgm to the gorgeous roof garden. The feeling of space, openness and light follows you all around this building due to its unique curved architecture. This feature highlights the inviting outdoor verandas that enjoy cityscape views on every floor. Building is located at the entrance of Paphos, just off the highway, in a busy area with commercial...