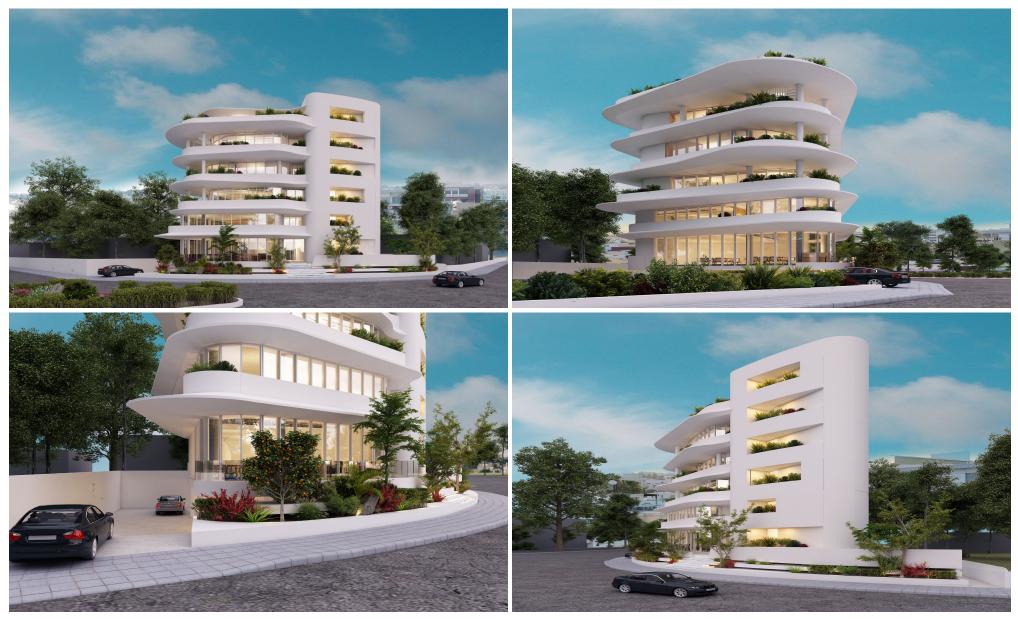

## 573m<sup>2</sup> Building for Sale in Paphos

Reference ID: #SA29908Price details: €3,100,000 +VATFor sale modern commercial building in Paphos consisting of ground, mezzanine, 3 floors and roof garden. The property has a built area of 612sgm, of which 161sgm corresponds to the ground floor, 65sqm useful to the mezzanine, 1st floor 112sgm, 2nd floor 96sgm, 101sgm allocated to the 3rd floor and 77sgm to the gorgeous roof garden. The feeling of space, openness and light follows you all around this building due to its unique curved architecture. This feature highlights the inviting outdoor verandas that enjoy cityscape views on every floor. Building is located at the entrance of Paphos, just off the highway, in a busy area with commercial...