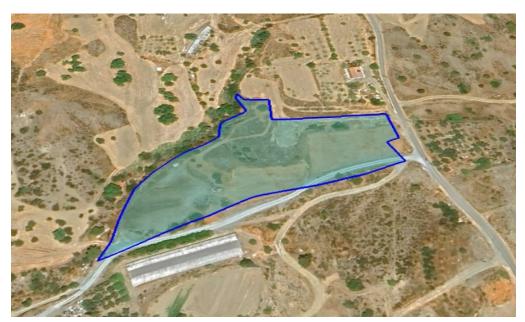

## 10,542m<sup>2</sup> Plot for Sale in Parekklisia, Limassol District

Reference ID: #SA29705Price details: €270,000This asset is a field in Parekklisia, Limassol. The immediate area of the asset comprises of agricultural and undeveloped parcels of land as well as some residential developments. The property fall into agricultural planning zone Γ3 with 10% building density, 10% coverage, 2 floors and a maximum height of 8.3m.

| Property Info |       | Plot / Area Info |       | Additional info  |                       |
|---------------|-------|------------------|-------|------------------|-----------------------|
|               |       |                  |       | Reference Number | SA29705               |
| Covered Area  | 10542 | Plot area        | 10542 | Property type    | <b>Land and Plots</b> |
|               |       |                  |       | Condition        | <b>Pre-Owned</b>      |