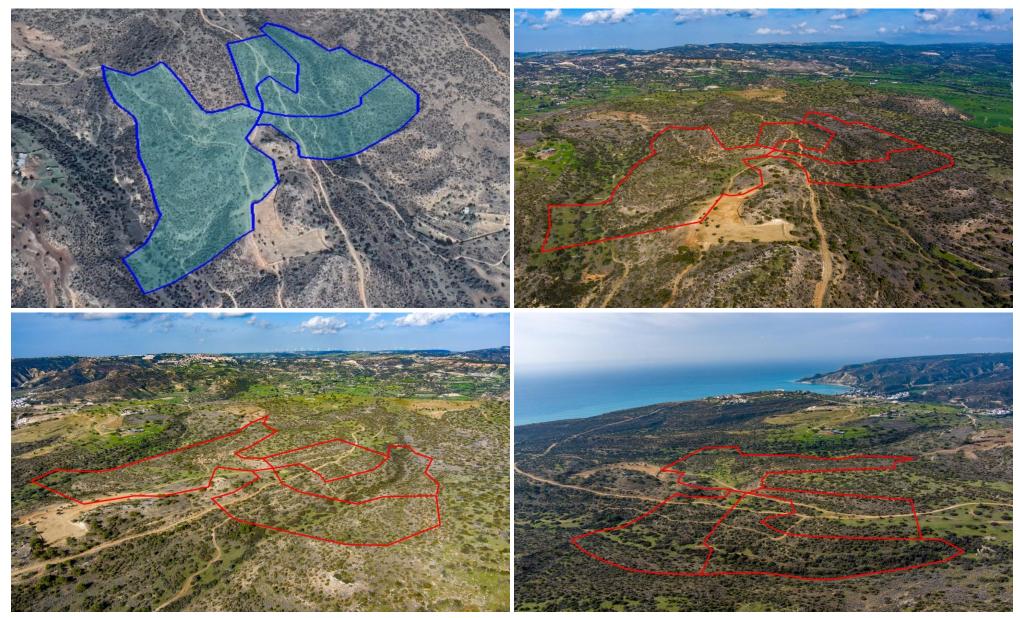

## 161,527m<sup>2</sup> Plot for Sale in Pissouri, Limassol District

Coordinates: 34.653493714983 / 32.740673860826

Reference ID: #SA29696Price details: €7,500,000 +VATLandlock four fields for sale in Pissouri area, Limassol district.They are located 2,5km from Limassol – Paphos highway and 1km from Pissouri Bay's touristic centre. The fields enjoy panoramic views of the sea and the surrounding area.Pissouri is a picturesque village set on a hill with sandy Blue Flag beaches. It has developed into a popular tourist resort with a beautiful unspoiled landscape. It has a central location between Limassol and Paphos cities (35 Km). The fields provide easy access to restaurants, Aphrodite Hills Golf Club and the spectacular white cliffs of Cape Aspro.