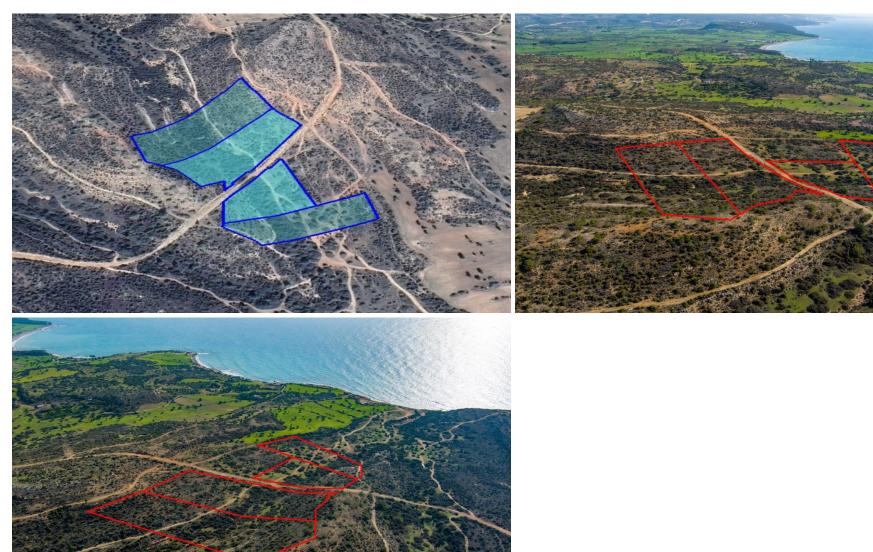

## 44,683m<sup>2</sup> Plot for Sale in Pissouri, Limassol District

Reference ID: #SA29695Price details: €2,000,000 +VATThe asset consists of four fields in Pissouri. They are located 1km from Pissouri Bay's touristic centre and 3km from Limassol – Paphos highway. The fields have a total area of 44,683sqm. The fields enjoy panoramic views of the sea and the surrounding area. Pissouri is a picturesque village set on a hill with sandy Blue Flag beaches. It has developed into a popular tourist resort with a beautiful unspoiled landscape. It has a central location between Limassol and Paphos cities (35 Km). The fields provide easy access to restaurants, Aphrodite Hills Golf Club and the spectacular white cliffs of Cape Aspro.