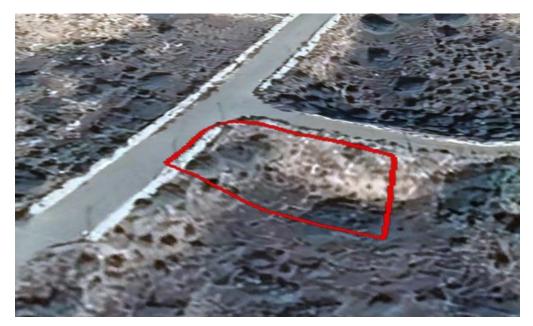

## 1,148m<sup>2</sup> Plot for Sale in Pissouri, Limassol District

Reference ID: #SA29639Price details: €182,000 +VATThis asset is a plot in Pissouri, Limassol.The immediate area comprises of residential developments and undeveloped parcels of land.The asset is covered by all utility services (water, electricity and telecommunication).The asset falls within tourist planning zone T3γ with 25% building density, 20% coverage, in 3 floors and a maximum height of 13m.PLUS V.A.T