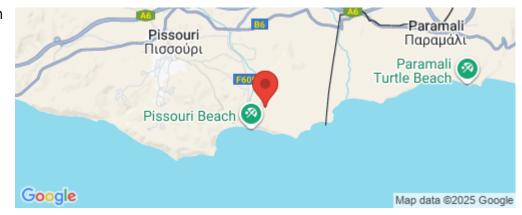

Amenities Location

**Location:** Pissouri Region: **Limassol** 

Coordinates: 34.655223614426 / 32.734128456287

**Price: €164 000 + VAT** 

VAT for this property is €27,877 or €31,160. VAT usually is 19%. If it is your first purchase of property, you can have VAT reduced to 5% for the first 150sq.m. of the property.