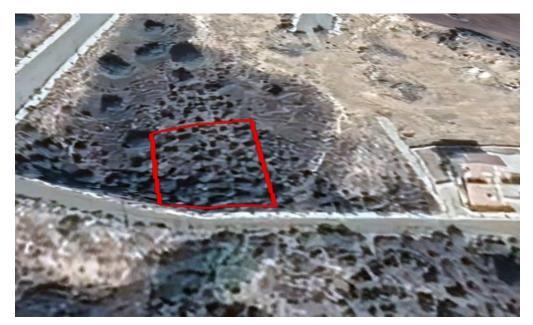

## 1,049m<sup>2</sup> Plot for Sale in Pissouri, Limassol District

Reference ID: #SA29637Price details: €164,000 +VATThis asset is a plot in Pissouri, Limassol.The immediate area comprises of residential developments and undeveloped parcels of land.The asset is covered by all utility services (water, electricity and telecommunication).The asset falls within tourist planning zone T3γ with 25% building density, 20% coverage, in 3 floors and a maximum height of 13m.PLUS V.A.T