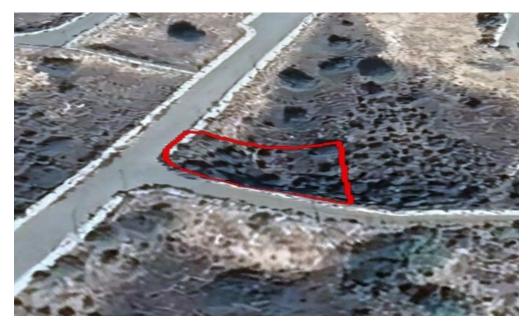

## 1,318m<sup>2</sup> Plot for Sale in Pissouri, Limassol District

Reference ID: #SA29636Price details: €207,000 +VATThis asset is a plot in Pissouri, Limassol.The immediate area comprises of residential developments and undeveloped parcels of land.The asset is covered by all utility services (water, electricity and telecommunication).The asset falls within tourist planning zone T3γ with 25% building density, 20% coverage, in 3 floors and a maximum height of 13m.PLUS V.A.T

| Property Info |      | Plot / Area Ir | nfo  | Additional info  |                       |
|---------------|------|----------------|------|------------------|-----------------------|
|               |      |                |      | Reference Number | SA29636               |
| Covered Area  | 1318 | Plot area      | 1318 | Property type    | <b>Land and Plots</b> |
|               |      |                |      | Condition        | <b>Pre-Owned</b>      |