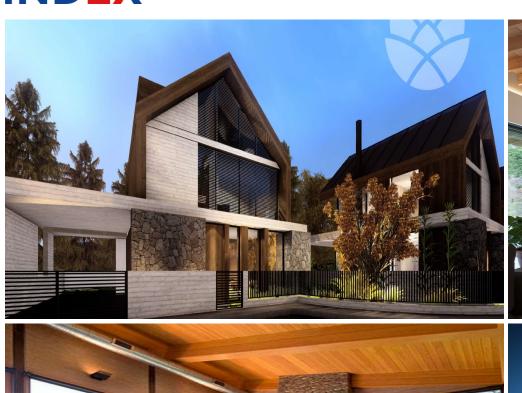

## 4 Bedroom House for Sale in Pano Platres, Limassol District

Reference ID: #SA29571Price details: €704,000 +VATBeautiful and unique luxury villa located amongst the forest of Platres, offering private road leading to the villa.All necessary facilities and amenities – shops, restaurants etc – are just a short drive away.Project is situated in a very quiet area with the marvellous views of the mountains, forest and village.Plot size 418 sq.m.Covered area 170 sq.m.Covered veranda 12 sq.m.PLUS V.A.T