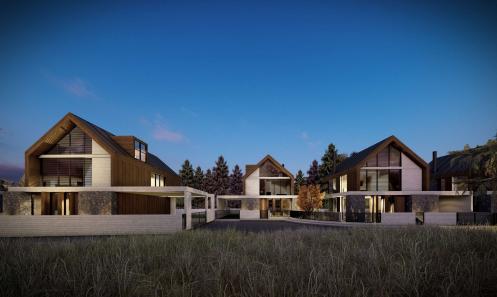

## 4 Bedroom House for Sale in Pano Platres, Limassol District

Reference ID: #SA29571Price details: €704,000 +VATBeautiful and unique luxury villa located amongst the forest of Platres, offering private road leading to the villa.All necessary facilities and amenities – shops, restaurants etc – are just a short drive away.Project is situated in a very quiet area with the marvellous views of the mountains, forest and village.Plot size 418 sq.m.Covered area 170 sq.m.Covered veranda 12 sq.m.PLUS V.A.T