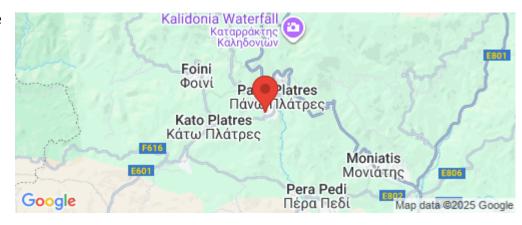

## Amenities Location

• Storage room

Location: Pano Platres
Region: Limassol

Coordinates: 34.883432429896 / 32.860134367766

Price: €704 000 + VAT

VAT for this property is €52,529 or €133,760. VAT usually is 19%. If it is your first purchase of property, you can have VAT reduced to 5% for the first 150sq.m. of the property.