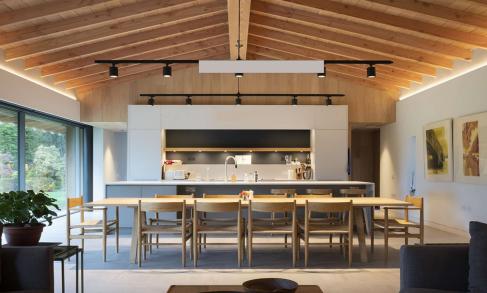

## 4 Bedroom House for Sale in Pano Platres, Limassol District

Reference ID: #SA29571Price details: €704,000 +VATBeautiful and unique luxury villa located amongst the forest of Platres, offering private road leading to the villa.All necessary facilities and amenities – shops, restaurants etc – are just a short drive away.Project is situated in a very quiet area with the marvellous views of the mountains, forest and village.Plot size 418 sq.m.Covered area 170 sq.m.Covered veranda 12 sq.m.PLUS V.A.T