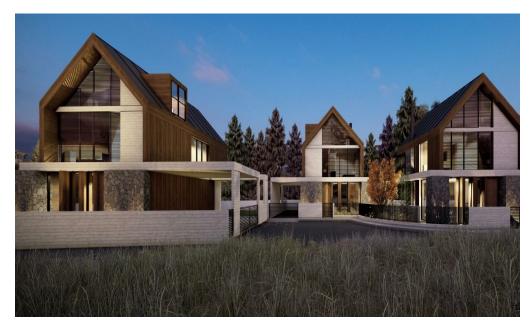

## 4 Bedroom House for Sale in Pano Platres, Limassol District

Reference ID: #SA29571Price details: €704,000 +VATBeautiful and unique luxury villa located amongst the forest of Platres, offering private road leading to the villa.All necessary facilities and amenities – shops, restaurants etc – are just a short drive away.Project is situated in a very quiet area with the marvellous views of the mountains, forest and village.Plot size 418 sq.m.Covered area 170 sq.m.Covered veranda 12 sq.m.PLUS V.A.T