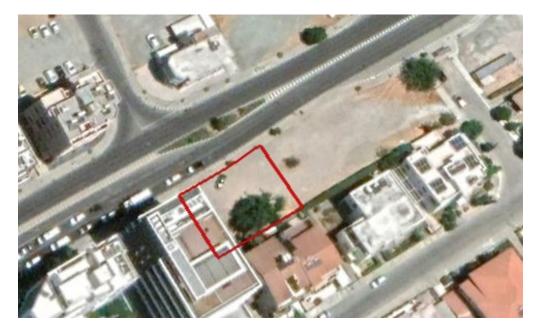

## 473m<sup>2</sup> Plot for Sale in Limassol - Petrou kai Pavlou

Reference ID: #SA29561Price details: €1,200,000 +VATThis commercial zoned plot is located in the Petrou and pavlou Area in Limassol close to all amenitiies ,close to City Center.The asset falls within the Commercial Planning Zone Eβ4 with a building density coefficient of 140% and a coverage coefficient of 50%, over 4 floors and 17m maximum height. PLUS V.A.T

| <b>Property Info</b> |     | Plot / Area Info |     | Additional info  |                       |
|----------------------|-----|------------------|-----|------------------|-----------------------|
|                      |     |                  |     | Reference Number | SA29561               |
| Covered Area         | 473 | Plot area        | 473 | Property type    | <b>Land and Plots</b> |
|                      |     |                  |     | Condition        | <b>Pre-Owned</b>      |