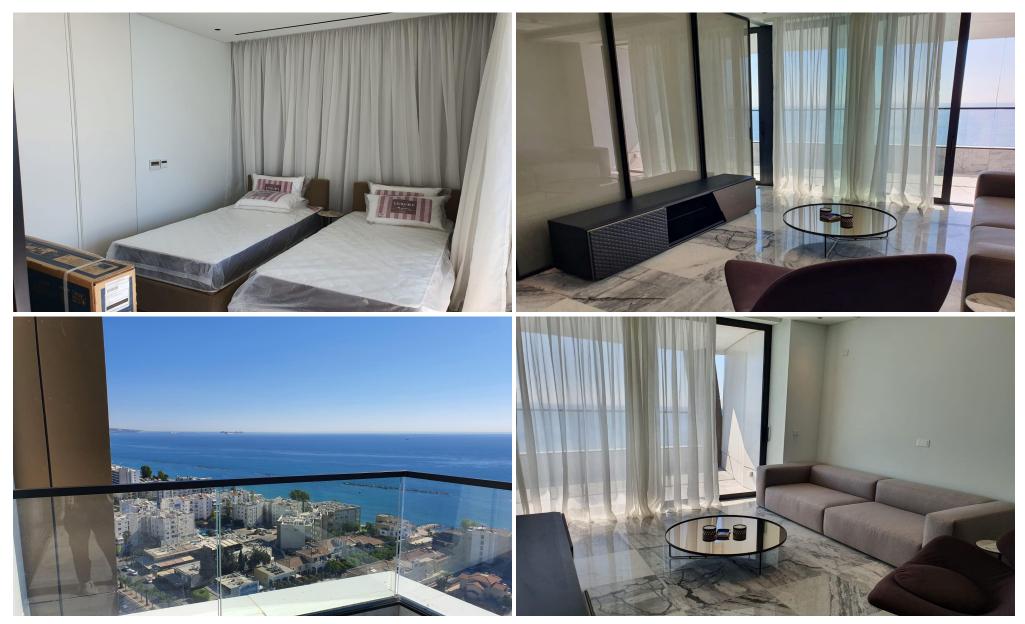

## 2 Bedroom Apartment for Sale in Germasogeia - Tourist Area, Limassol District

Reference ID: #SA29505Price details: €1,350,000Two Bedroom Apartment for sale, Located in the heart of Limassol's tourist area in Yermasogeia. The project is an extension of the skyline of Limassol with its unique stretch of land and high end residences on the Mediterranean coastline. Inspired by the unique shape of a luminescent diamond, was designed to house exclusive residences and a spectacular infinity-edge pool and restaurant on the 10th floor with uninterrupted views of the Mediterranean Sea. The orientation of the building and the 3-dimensional slanted facades and verandas keep the morning and evening sun away from the living spaces of the residences, contributing to the ...

| Property Info     |                | Plot / Area Info                        |              | Additional info   |                  |
|-------------------|----------------|-----------------------------------------|--------------|-------------------|------------------|
| Covered Area      | 110            |                                         |              | Reference Number  | SA29505          |
| Covered Veranda   | N/A            |                                         |              | Reference number  | 3A293U3          |
|                   | •              | Dool                                    | Common Voc   | Property type     | <b>Apartment</b> |
| Uncovered Veranda | N/A            | Pool                                    | Common, Yes  | Condition         | <b>Pre-Owned</b> |
| Furnishing        | Furnished      | Parking                                 | Covered, Yes |                   |                  |
| J                 |                | · • • • • • • • • • • • • • • • • • • • |              | Construction Year | 2021             |
| Energy Efficiency | N/A            |                                         |              | Bathrooms         | 2                |
| Air Conditionina  | All rooms. Yes |                                         |              | Datillooms        | <b>4</b>         |