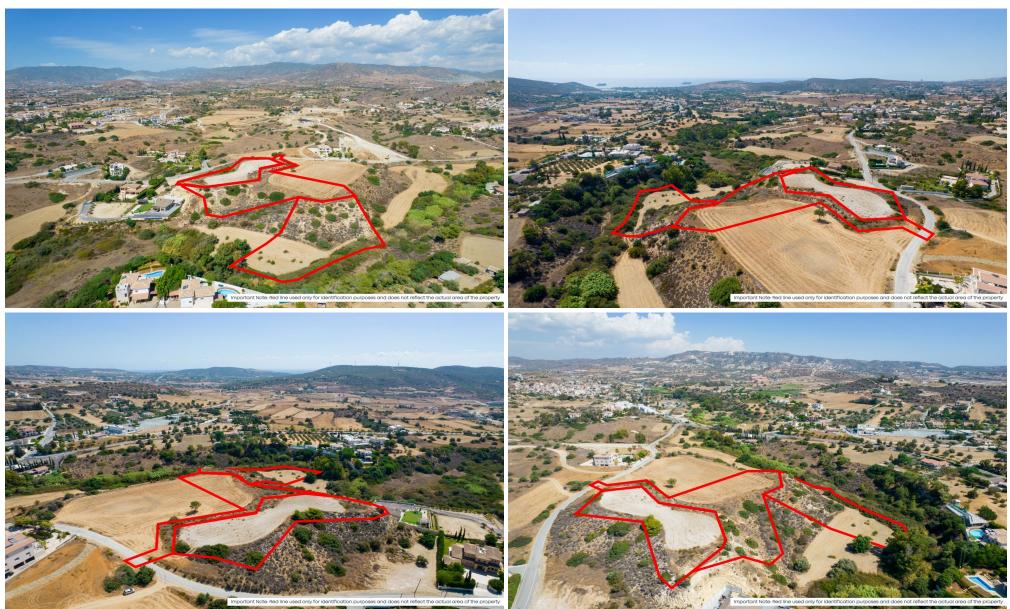

### Plot for Sale in Monagroulli, Limassol District

Reference ID: #SA29465Price details: €325.000 +VATSizeable residential property extending to approx. 13.070 sg.m. within the planning zone H6. The land is approx. 650 sq.m. form the center of the village and in proximity to schools and amenities.- Property falls within the Residential planning zone H6 with building density and coverage, of 20%, up to 2 floors, and 8,30m. in height.- The field has an irregular shape- The field is approx. 116 m. from the nearest registered road.PLUS V.A.T